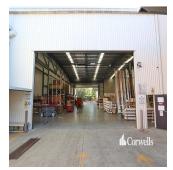

0 qm superficie du territoire

0 places pour voitures

- 8,381sqm corporate headquarters - 14,000sqm site with full drive around capability - 6,745sqm clearspan tilt panel warehouse - High quality two level office and showroom - Large drive through undercover loading area - Separated and secure building areas - Flexible leasing options from 1,582sqm to 6,745sqm warehouse - Office available up to 1,636sqm plus care takers residence - Large hardstand and car parking areas - Vendor will consider a Sale or Lease This unique opportunity is situated in the heart of the Yatala Enterprise Area. Ideally located between the two largest consumer markets of Brisbane and the Gold Coast with direct access from the M1 via Exit 38 and Exit 41 in both north and south directions.