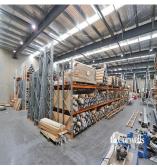

0 qm superficie du territoire

0 places pour voitures

- 8,381sqm corporate headquarters - 14,000sqm site with full drive around capability - 6,745sqm clearspan tilt panel warehouse - High quality two level office and showroom - Large drive through undercover loading area - Separated and secure building areas - Flexible leasing options from 1,582sqm to 6,745sqm warehouse - Office available up to 1,636sqm plus care takers residence - Large hardstand and car parking areas - Vendor will consider a Sale or Lease This unique opportunity is situated in the heart of the Yatala Enterprise Area. Ideally located between the two largest consumer markets of Brisbane and the Gold Coast with direct access from the M1 via Exit 38 and Exit 41 in both north and south directions.