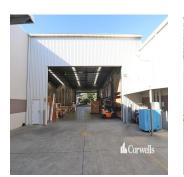

0 qm superficie du territoire

0 places pour voitures

- 8,381sqm corporate headquarters - 14,000sqm site with full drive around capability - 6,745sqm clearspan tilt panel warehouse - High quality two level office and showroom - Large drive through undercover loading area - Separated and secure building areas - Flexible leasing options from 1,582sqm to 6,745sqm warehouse - Office available up to 1,636sqm plus care takers residence - Large hardstand and car parking areas - Vendor will consider a Sale or Lease This unique opportunity is situated in the heart of the Yatala Enterprise Area. Ideally located between the two largest consumer markets of Brisbane and the Gold Coast with direct access from the M1 via Exit 38 and Exit 41 in both north and south directions.