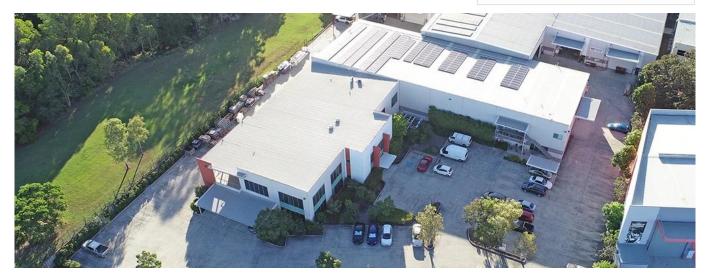

## Major Facility For Corporate Headquater And Warehousing

Afrique du Sud, Gauteng, Johannesburg, Business St, 68, 4207,

 0 Exhibition results

 $\stackrel{{\scriptscriptstyle \perp}}{=}$  0 salles de bains

0 qm superficie du territoire

0 places pour voitures

- 8,381sqm corporate headquarters - 14,000sqm site with full drive around capability - 6,745sqm clearspan tilt panel warehouse - High quality two level office and showroom - Large drive through undercover loading area - Separated and secure building areas - Flexible leasing options from 1,582sqm to 6,745sqm warehouse - Office available up to 1,636sqm plus care takers residence - Large hardstand and car parking areas - Vendor will consider a Sale or Lease This unique opportunity is situated in the heart of the Yatala Enterprise Area. Ideally located between the two largest consumer markets of Brisbane and the Gold Coast with direct access from the M1 via Exit 38 and Exit 41 in both north and south directions.