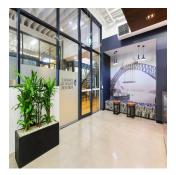

- Stylish commercial suite of unrivalled quality - Vibrant, distinguished and inspired work space - Classic New York warehouse style features - Ultra high ceilings maximising light and space - Exposed services and ceiling beams throughout - Large windows with attractive tree line views - Polished concrete floors and pendant lighting - Quality fitout included with refined finishes \* - Imposing main reception with bespoke joinery - Two highly impressive meeting/client rooms - All meeting rooms with audio visual display - Full kitchen, bathroom and shower facilities - Integrated storage and large break out space - Two car spaces on title with direct suite access - Prestigious and iconic landmark CBD building - Part of the admired Reynell Terraces complex - Striking main lobby area with high spec finishes - Highly coveted location near Circular Quay - Close to Wynyard, Barangaroo and Martin Place - Popular, prestigious and tightly held precinct \* Subject to purchaser's make good requirements SIZE AND LOT DETAILS Suite 2, Lot 2 - 272m2 approx. Double car space, Lot 2 - 15m2 approx. Total area - 287m2 approx. Price: Under Offer