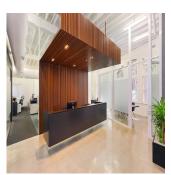

- Stylish commercial suite of unrivalled quality - Vibrant, distinguished and inspired work space - Classic New York warehouse style features - Ultra high ceilings maximising light and space - Exposed services and ceiling beams throughout - Large windows with attractive tree line views - Polished concrete floors and pendant lighting - Quality fitout included with refined finishes \* - Imposing main reception with bespoke joinery - Two highly impressive meeting/client rooms - All meeting rooms with audio visual display - Full kitchen, bathroom and shower facilities - Integrated storage and large break out space - Two car spaces on title with direct suite access - Prestigious and iconic landmark CBD building - Part of the admired Reynell Terraces complex - Striking main lobby area with high spec finishes - Highly coveted location near Circular Quay - Close to Wynyard, Barangaroo and Martin Place - Popular, prestigious and tightly held precinct \* Subject to purchaser's make good requirements SIZE AND LOT DETAILS Suite 2, Lot 2 - 272m2 approx. Double car space, Lot 2 - 15m2 approx. Total area - 287m2 approx. Price: Under Offer