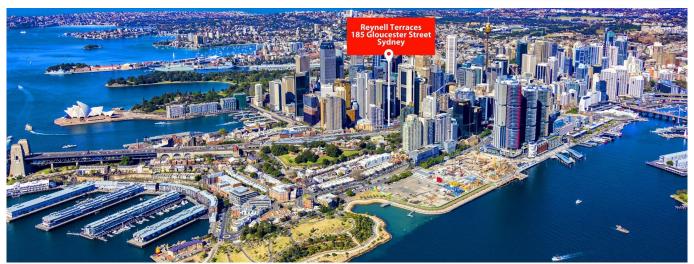

## New York Style Warehouse And Office Suite

Gloucester St, 2, 2177,

 0 Exhibition results

⊕ 0 salles de bains

∅ planchers

0 qm superficie du territoire

0 places pour

territoire voitures

- Stylish commercial suite of unrivalled quality - Vibrant, distinguished and inspired work space - Classic New York warehouse style features - Ultra high ceilings maximising light and space - Exposed services and ceiling beams throughout - Large windows with attractive tree line views - Polished concrete floors and pendant lighting - Quality fitout included with refined finishes \* - Imposing main reception with bespoke joinery - Two highly impressive meeting/client rooms - All meeting rooms with audio visual display - Full kitchen, bathroom and shower facilities - Integrated storage and large break out space - Two car spaces on title with direct suite access - Prestigious and iconic landmark CBD building - Part of the admired Reynell Terraces complex - Striking main lobby area with high spec finishes - Highly coveted location near Circular Quay - Close to Wynyard, Barangaroo and Martin Place - Popular, prestigious and tightly held precinct \* Subject to purchaser's make good requirements SIZE AND LOT DETAILS Suite 2, Lot 2 - 272m2 approx. Double car space, Lot 2 - 15m2 approx. Total area - 287m2 approx. Price: Under Offer