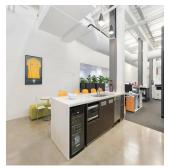

- Stylish commercial suite of unrivalled quality - Vibrant, distinguished and inspired work space - Classic New York warehouse style features - Ultra high ceilings maximising light and space - Exposed services and ceiling beams throughout - Large windows with attractive tree line views - Polished concrete floors and pendant lighting - Quality fitout included with refined finishes \* - Imposing main reception with bespoke joinery - Two highly impressive meeting/client rooms - All meeting rooms with audio visual display - Full kitchen, bathroom and shower facilities - Integrated storage and large break out space - Two car spaces on title with direct suite access - Prestigious and iconic landmark CBD building - Part of the admired Reynell Terraces complex - Striking main lobby area with high spec finishes - Highly coveted location near Circular Quay - Close to Wynyard, Barangaroo and Martin Place - Popular, prestigious and tightly held precinct \* Subject to purchaser's make good requirements SIZE AND LOT DETAILS Suite 2, Lot 2 - 272m2 approx. Double car space, Lot 2 - 15m2 approx. Total area - 287m2 approx. Price: Under Offer