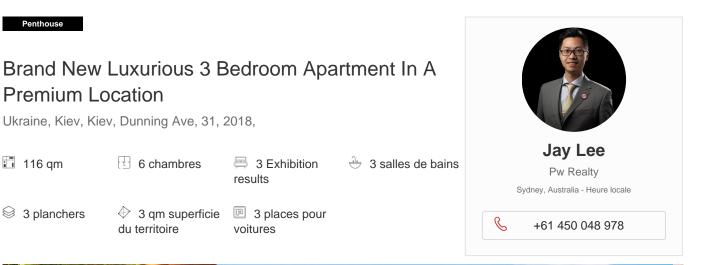

Situated in a premium location, this three bedroom apartment is within the Green Square Town Centre, part of the Governments new bright future plans! This North East facing, split level apartment is designed by the finest architecture, providing home owners the luxurious lifestyle and ultimate convenience. With only a short stroll to the local shops, restaurants, public transport and cafes. Great opportunity for investment or owner occupied! Property features: \* Total size 116sqm - North East Facing \* 3 spacious bedrooms with built-ins \* Main bedroom with an ensuite and private balcony \* Elegant designed bathrooms with fine finishes \* Spacious open living and dining area leading the balcony \* Internal laundry with washing machine and dryer \* Private rooftop terrace with City views \* Two secure car spaces \* Minutes walking distance to Green Square Station, Library, buses, cafes and a variety of restaurants \* Close to the Sydney's CBD \* 3 mins drive to East village Shopping Centre \* Drive to Westfields Eastgardens FEATURES Air Conditioning, Area Views, Built-In Wardrobes, Close to Transport, Close to Shops, Intercom, Ensuite, Security Access, Lift Installed, Car Parking - Basement