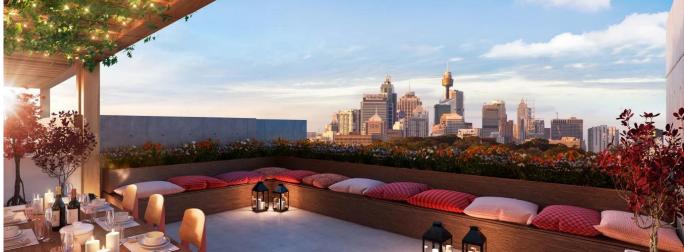

Situated in a premium location, this three bedroom apartment is within the Green Square Town Centre, part of the Governments new bright future plans! This North East facing, split level apartment is designed by the finest architecture, providing home owners the luxurious lifestyle and ultimate convenience. With only a short stroll to the local shops, restaurants, public transport and cafes. Great opportunity for investment or owner occupied! Property features: \* Total size 116sqm - North East Facing \* 3 spacious bedrooms with built-ins \* Main bedroom with an ensuite and private balcony \* Elegant designed bathrooms with fine finishes \* Spacious open living and dining area leading the balcony \* Internal laundry with washing machine and dryer \* Private rooftop terrace with City views \* Two secure car spaces \* Minutes walking distance to Green Square Station, Library, buses, cafes and a variety of restaurants \* Close to the Sydney's CBD \* 3 mins drive to East village Shopping Centre \* Drive to Westfields Eastgardens FEATURES Air Conditioning, Area Views, Built-In Wardrobes, Close to Transport, Close to Shops, Intercom, Ensuite, Security Access, Lift Installed, Car Parking - Basement