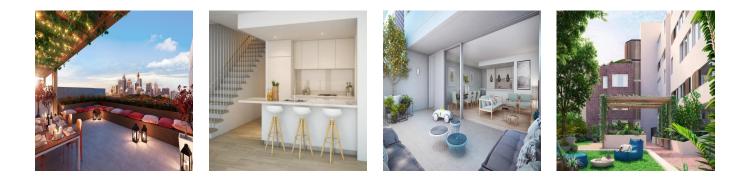

Situated in a premium location, this three bedroom apartment is within the Green Square Town Centre, part of the Governments new bright future plans! This North East facing, split level apartment is designed by the finest architecture, providing home owners the luxurious lifestyle and ultimate convenience. With only a short stroll to the local shops, restaurants, public transport and cafes. Great opportunity for investment or owner occupied! Property features: \* Total size 116sqm - North East Facing \* 3 spacious bedrooms with built-ins \* Main bedroom with an ensuite and private balcony \* Elegant designed bathrooms with fine finishes \* Spacious open living and dining area leading the balcony \* Internal laundry with washing machine and dryer \* Private rooftop terrace with City views \* Two secure car spaces \* Minutes walking distance to Green Square Station, Library, buses, cafes and a variety of restaurants \* Close to the Sydney's CBD \* 3 mins drive to East village Shopping Centre \* Drive to Westfields Eastgardens FEATURES Air Conditioning, Area Views, Built-In Wardrobes, Close to Transport, Close to Shops, Intercom, Ensuite, Security Access, Lift Installed, Car Parking - Basement