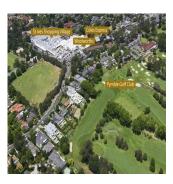

## Brand New Contemporary Spacious Townhouse In A Great Location

Ukraine, Kiev, Kiev, Avon Rd, 7, 2073,

 3 Exhibition results

3 salles de bains

3 qm superficie du territoire

3 places pour voitures

This brand new spacious Townhouse is located in one of Sydney's prestigious suburbs in the North Shore, surrounded by excellent schools, shops and transport. This secure townhouse offers 3 bedrooms plus study, with contemporary designed bathrooms and kitchen with exceptional quality and luxury finishes leading to a combined open living and dining room flowing to the balcony, where you can enjoy the north facing sun overviewing the private courtyard. Pymble is an established, prestige suburb of the Sydney's North Shore. Historically known for its rich farm land and grand estates. This legacy has continued to evolve with a closely monitored development policy, protecting the heritage of this beautiful suburb. In particular this prized location offers close access to the North Shore's premier schools; Pymble Ladies College, Knox Grammar, Barker College, Abbotsleigh, Loreto. As well as four prestigious golf clubs, tennis courts and of course some of Sydney's best shopping at nearby Chatswood, St Ives or Hornsby centres. Set to be completed at the end of 2019. Property features: \* 3 bedrooms, plus study \* 3.5 bathrooms, double car park, extra storage in car park \* High quality timber floorboards \* Combined living and dining room \* Natural abundant light from the North Facing balcony, with private courtyard views \* In the catchment of Pymble Public School, a 2 minute walk to PLC, Knox Grammar, Barker College, Abbotsleigh \* A 5 minute walk to Pymble train station \* A 15 minute drive to Chatswood, 35 minutes drive to Sydney CBD FEATURES Air Conditioning, Built-In Wardrobes, Close to Transport, Close to Shops, Close to Schools, Ensuite, Car Parking - Basement