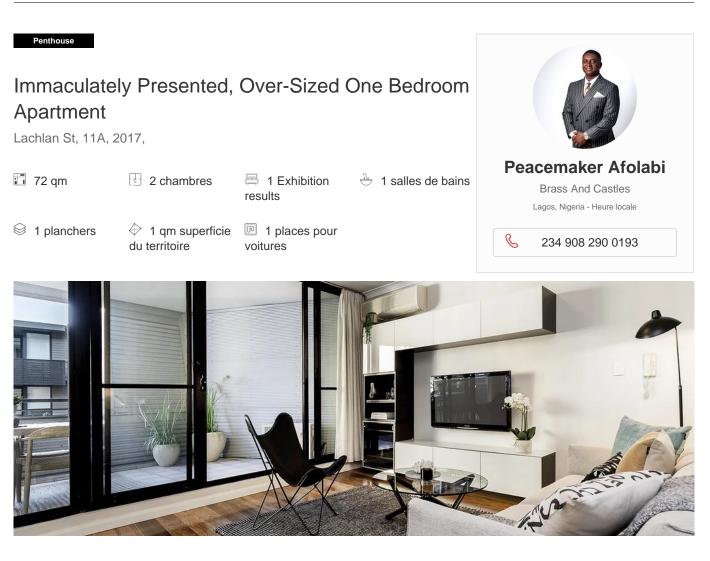

An ideal opportunity to own a fantastic inner city apartment in the increasingly popular and pet friendly Alpha G building in the ultra-convenient Waterloo East, with an array of restaurants, cafes and with easy access to the CBD, Eastern suburbs beaches. • Spacious interiors with flowing, open living and dining areas • Large East facing balcony, perfect for relaxing and entertaining • Oversized one bedroom plus study/2nd bedroom, 74m2 • Potential for strong rental yield, recently leased at \$660 pw • Secure under cover car space with visitor car spaces available • Well maintained building with Building Manager on site • Reverse cycle air-conditioning, internal laundry • Total size on title 87m2 apartment, 74m2, parking 13m2 Strata levies: \$949.75 p/q Water \$178.11 p/q Council Rates \$260.30 p/q To enquire or arrange a viewing please contact Bryn Fowler on 0423 663 663 or bryn@sydneycoveproperty.com \*Agents Interest All information contained herein is gathered from sources we deem to be reliable however, we cannot guarantee its accuracy and interested persons should rely on their own enquiries.