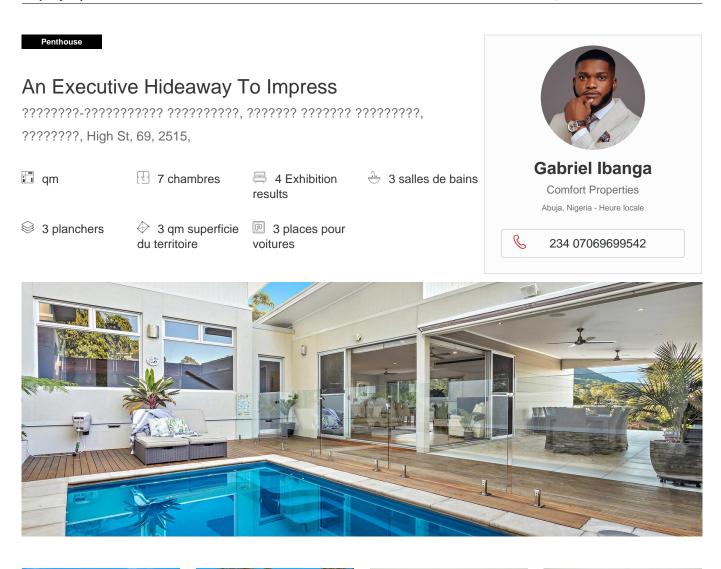

Price on Request Commanding a grand escarpment view from its elevated perch, this four bedroom plus study residence effortlessly redefines family comfort. Designed around a central courtyard-style pool and entertaining zone, it exudes contemporary glamour down to the last detail complete with hardwood timber floors, high shadow-line ceilings and a sleek gas fireplace. Floods of natural light through picture windows, two spacious living areas and a magnificent sense of flow underpin its blue-chip appeal, in a breathtakingly private foothills address only moments to Thirroul village. - Deluxe dual-level layout with open plan lounge/dining plus family room - All-weather alfresco and heated saltwater pool with decked surround - Beautiful stone kitchen with 900mm gas cooktop & integrated dishwasher - Elegant bathrooms – main with walk-in shower, ensuite with twin vanity - Sunlit master bedroom captures a stylish outlook to the pool and terrace - Ducted a/c, robes throughout, DLUG with storage and internal access - Secluded setting in close reach of schools, beaches and Thirroul Village