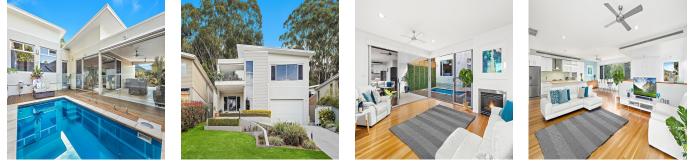

Price on Request Commanding a grand escarpment view from its elevated perch, this four bedroom plus study residence effortlessly redefines family comfort. Designed around a central courtyard-style pool and entertaining zone, it exudes contemporary glamour down to the last detail complete with hardwood timber floors, high shadow-line ceilings and a sleek gas fireplace. Floods of natural light through picture windows, two spacious living areas and a magnificent sense of flow underpin its blue-chip appeal, in a breathtakingly private foothills address only moments to Thirroul village. - Deluxe dual-level layout with open plan lounge/dining plus family room - All-weather alfresco and heated saltwater pool with decked surround - Beautiful stone kitchen with 900mm gas cooktop & integrated dishwasher - Elegant bathrooms – main with walk-in shower, ensuite with twin vanity - Sunlit master bedroom captures a stylish outlook to the pool and terrace - Ducted a/c, robes throughout, DLUG with storage and internal access - Secluded setting in close reach of schools, beaches and Thirroul Village