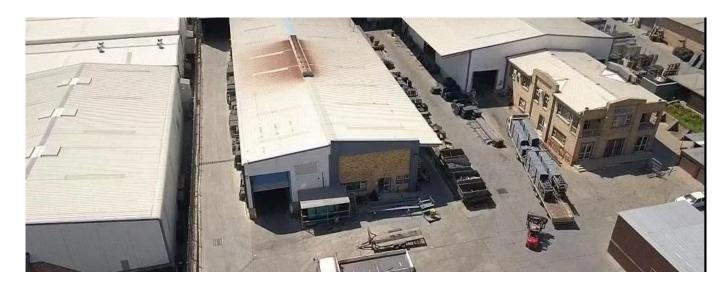

#### Property export

Upmarket, stand alone industrial building comprising of a 4,180sqm warehouse, 609sqm office component and is situated on a 9,217sqm stand. Very easy access available with multiple entrance points into the property. There's ample, secure staff and visitor parking bays. The warehouse has excellent height of 11 meters to the eaves, 1 MVA three phase electrical power supply as well as multiple roller shutter doors allowing for quick and easy access for large trucks. Double volume, A grade office component present with male and female ablution facilities. This immaculate property is available either for rental at US\$3.4/sqm therefore asking US\$15,767.56 excluding VAT and utilities or can be purchased for US\$2,432,174.10 excluding VAT. Rates: US\$1,810.85. \*\*\*Cranes are not a part of premises, however, owner willing to buy cranes from purchaser.