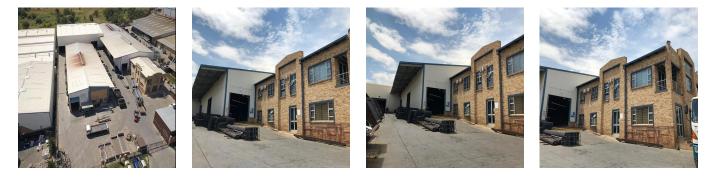

#### Property export

Upmarket, stand alone industrial building comprising of a 4,180sqm warehouse, 609sqm office component and is situated on a 9,217sqm stand. Very easy access available with multiple entrance points into the property. There's ample, secure staff and visitor parking bays. The warehouse has excellent height of 11 meters to the eaves, 1 MVA three phase electrical power supply as well as multiple roller shutter doors allowing for quick and easy access for large trucks. Double volume, A grade office component present with male and female ablution facilities. This immaculate property is available either for rental at US\$3.4/sqm therefore asking US\$15,767.56 excluding VAT and utilities or can be purchased for US\$2,432,174.10 excluding VAT. Rates: US\$1,810.85. \*\*\*Cranes are not a part of premises, however, owner willing to buy cranes from purchaser.