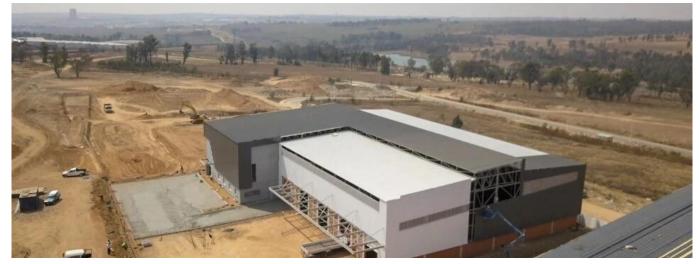

This premium building comprises of 2,370sqm warehouse space and 458sqm of offices to rent in the new development called Longlake. This development offers easy access to the N3 highway and will also have access to the new K101. This property is situated close to Busamed Modderfontein Private Hospital. The warehouse has four roller shutter doors available for off-loading and receiving with a canopy covering the doors. There's A grade office component that will be ideal for a head office as well as neat staff ablutions.