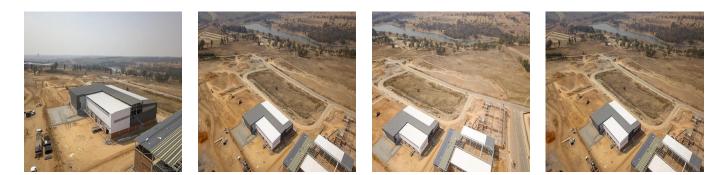

This premium building comprises of 2,370sqm warehouse space and 458sqm of offices to rent in the new development called Longlake. This development offers easy access to the N3 highway and will also have access to the new K101. This property is situated close to Busamed Modderfontein Private Hospital. The warehouse has four roller shutter doors available for off-loading and receiving with a canopy covering the doors. There's A grade office component that will be ideal for a head office as well as neat staff ablutions.