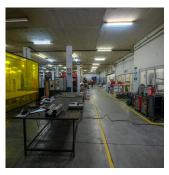

## USD 3634000.00

 0 Exhibition results

0 salles de bains

∅ 0 planchers

0 qm superficie du territoire O places pour voitures

A grade facility offering a stunning office component with modern finishes and spacious warehouse, situated in the very popular distribution node of Longmeadow Business Estate. There is ample parking bays for tenants and visitors as well as this property offers roller shutter door access. This property comprises of 4,483sqm warehouse space, 1,947sqm offices, ample yard space and is located on a 6,749sqm stand size. There's easy access to the N3 highway as well as the Gautrain and the industrial park has 24 hour security present.