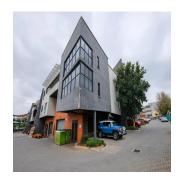

## Warehouse To Let And For Sale In Longmeadow

Südafrika, Gauteng, Sandton, , , 2090,

PRIX DE LOCATION MENSUEL

## USD 3634000.00

 0 Exhibition results

0 salles de bains

∅ 0 planchers

0 qm superficie du territoire O places pour voitures

A grade facility offering a stunning office component with modern finishes and spacious warehouse, situated in the very popular distribution node of Longmeadow Business Estate. There is ample parking bays for tenants and visitors as well as this property offers roller shutter door access. This property comprises of 4,483sqm warehouse space, 1,947sqm offices, ample yard space and is located on a 6,749sqm stand size. There's easy access to the N3 highway as well as the Gautrain and the industrial park has 24 hour security present.

Disponible Aupr?s De:

08.07.2019

Le Sol: 4 Les Sols: 4 Annee De Places De Voitures: Ann?e De Construction: 2017 Type: Bureau Construction: 2017 4

Longmeadow, Johannesburg City Deep hailed as Africa's largest dry port, is situated in the heart of South Africa's most industrious city, Johannesburg. Its history dates back to 1977 and was developed by the South African Railways (SARS). It connects to the Durban Port which is the largest container port in South African and second largest in Africa - behind Port Said in Egypt.