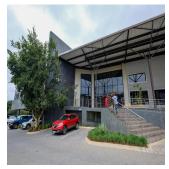

## Warehouse To Let And For Sale In Longmeadow

Südafrika, Gauteng, Sandton, , , 2090,

PRIX DE LOCATION MENSUEL

## USD 3634000.00

 0 Exhibition results

0 salles de bains

∅ 0 planchers

0 qm superficie du territoire O places pour voitures

A grade facility offering a stunning office component with modern finishes and spacious warehouse, situated in the very popular distribution node of Longmeadow Business Estate. There is ample parking bays for tenants and visitors as well as this property offers roller shutter door access. This property comprises of 4,483sqm warehouse space, 1,947sqm offices, ample yard space and is located on a 6,749sqm stand size. There's easy access to the N3 highway as well as the Gautrain and the industrial park has 24 hour security present.

Disponible Aupr?s De:

08.07.2019

Le Sol: 4 Les Sols: 4 Annee De Places De Voitures: Ann?e De Construction: 2017 Type: Bureau Construction: 2017 4

Longmeadow, Johannesburg City Deep hailed as Africa's largest dry port, is situated in the heart of South Africa's most industrious city, Johannesburg. Its history dates back to 1977 and was developed by the South African Railways (SARS). It connects to the Durban Port which is the largest container port in South African and second largest in Africa - behind Port Said in Egypt.