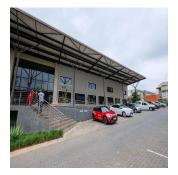

## Warehouse To Let And For Sale In Longmeadow

Südafrika, Gauteng, Sandton, , , 2090,

PRIX DE LOCATION MENSUEL

## USD 3634000.00

 0 Exhibition results

0 salles de bains

∅ 0 planchers

0 qm superficie du territoire O places pour voitures

A grade facility offering a stunning office component with modern finishes and spacious warehouse, situated in the very popular distribution node of Longmeadow Business Estate. There is ample parking bays for tenants and visitors as well as this property offers roller shutter door access. This property comprises of 4,483sqm warehouse space, 1,947sqm offices, ample yard space and is located on a 6,749sqm stand size. There's easy access to the N3 highway as well as the Gautrain and the industrial park has 24 hour security present.

Disponible Aupr?s De:

08.07.2019

Le Sol: 4 Les Sols: 4 Annee De Places De Voitures: Ann?e De Construction: 2017 Type: Bureau Construction: 2017 4

Longmeadow, Johannesburg City Deep hailed as Africa's largest dry port, is situated in the heart of South Africa's most industrious city, Johannesburg. Its history dates back to 1977 and was developed by the South African Railways (SARS). It connects to the Durban Port which is the largest container port in South African and second largest in Africa - behind Port Said in Egypt.