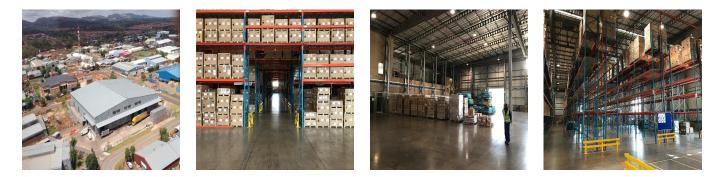

### USD 4096200.00

0 chambres

- 0 Exhibition results
- 🕀 0 salles de bains

R

+27 0795174743

Image: 0 planchers

0 qm superficie O places pour du territoire voitures

This is an exceptional warehouse with extra height, multiple roller shutter doors for receiving and dispatch, raised loading bays, sprinkler system and racking included. The large paved yard is designed for easy traffic flow. The office component with its modern design and finishes welcomes visitors and staff alike. It consists of a striking reception area, well designed open plan areas, closed offices, boardrooms, large kitchen facility, ablutions and balconies. These premises are situated within the Highway Business Park with excellent security and access control. It is within close proximity to CTM, WeBuyCars, Samrand Road and the N1 Highway.