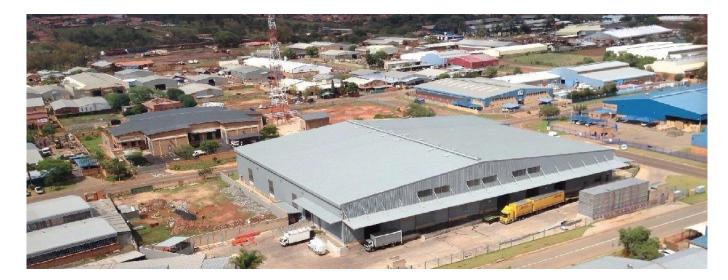

### USD 4096200.00

0 chambres

- 0 Exhibition results
- 🕀 0 salles de bains

R

+27 0795174743

Image: 0 planchers

0 qm superficie O places pour du territoire voitures

This is an exceptional warehouse with extra height, multiple roller shutter doors for receiving and dispatch, raised loading bays, sprinkler system and racking included. The large paved yard is designed for easy traffic flow. The office component with its modern design and finishes welcomes visitors and staff alike. It consists of a striking reception area, well designed open plan areas, closed offices, boardrooms, large kitchen facility, ablutions and balconies. These premises are situated within the Highway Business Park with excellent security and access control. It is within close proximity to CTM, WeBuyCars, Samrand Road and the N1 Highway.