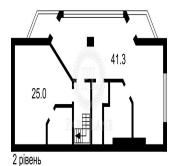

## USD 680000.00

11 214 gm

4 chambres

2 Exhibition results

1 qm superficie du territoire 1 places pour voitures

Prestigious house in the historic center of the city, near the Golden Gate. Spacious renovated apartment with terrace. Stunning city view. Built-in kitchen and household appliances, German plumbing, brand furniture and deocrine items. Lighting - Italy. On the floor is marble and parquet board. Three s / u, two wardrobes. Panoramic glazing in each room. Chic 100m terrace. Great look. There is no other apartment on the terrace. The best offer in the house