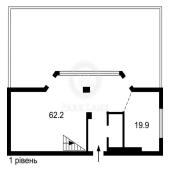

## USD 680000.00

11 214 gm

4 chambres

2 Exhibition results

1 qm superficie du territoire 1 places pour voitures

Prestigious house in the historic center of the city, near the Golden Gate. Spacious renovated apartment with terrace. Stunning city view. Built-in kitchen and household appliances, German plumbing, brand furniture and deocrine items. Lighting - Italy. On the floor is marble and parquet board. Three s / u, two wardrobes. Panoramic glazing in each room. Chic 100m terrace. Great look. There is no other apartment on the terrace. The best offer in the house