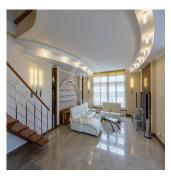

## USD 680000.00

11 214 gm

4 chambres

2 Exhibition results

1 qm superficie du territoire 1 places pour voitures

Prestigious house in the historic center of the city, near the Golden Gate. Spacious renovated apartment with terrace. Stunning city view. Built-in kitchen and household appliances, German plumbing, brand furniture and deocrine items. Lighting - Italy. On the floor is marble and parquet board. Three s / u, two wardrobes. Panoramic glazing in each room. Chic 100m terrace. Great look. There is no other apartment on the terrace. The best offer in the house