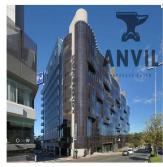

# **USD 0.00**

Katherine and West is a unique opportunity in the heart of Sandton. The Katherine and West development is situated a prime site on the corner of Katherine and West Streets in the Sandton CBD. The property is only 50m from the Sandton Gautrain Station. The 10 storey building consists of 8 floors of offices. There is extensive basement parking and generous basement storerooms. The site is very conveniently located on the corner of West and Katherine Streets immediately adjacent or close to: Sandton Gautrain Station, The bus Rapid transport system (routes run down West st and Rivonia rd), Numerous upmarket hotels, The Grayston offramp to the M1 freeway (2km away), All the amenities of the Sandton CBD including the Sandton Convention centre, Sandton City, Nelson Mandela Square, Village Walk, JSE ltd, Many Head Offices of major local and international corporations and law firms etc. This office space, situated on the 5th floor of the Katherine and West building is currently in a grey box condition, and ready for your specific instillation. Use the landlords generous tenants instillation allowance to make the space your own. Ablution and kitchen facilities are within your own space, and the units comes with two balconies, one overlooking the Gautrain Station and Nelson Mandela Square, and the other looking north-east with completely uninterrupted views.