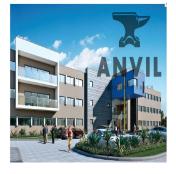

#### **USD 0.00**

∅ 0 planchers

chambres = 0 Exhibition results

0 salles de bains

♦ 0 gm superficie

0 qm superficie du territoire O places pour voitures

Office Space Available to Let in the new Waverley Office Park - Phase 3 development. The park is to offer three storeys of A-Grade office space with excellent exposure onto the M1 highway. On completion, the modern architecture and landscaped gardens will provide a professional work environment and an exceptional corporate image. The façade will comprise of frame less full-length windows and plastered structural members, creating a striking impression. Tenants and visitors will enjoy views over the surrounding suburbs from numerous balconies and through the expanse of windows, creating a well lit work space in a comfortable environment. The development will offer full backup power and water supply, and is to boast energy efficient lighting and AC systems. The top two floors are available to lease, and with that a prominent address with prime positioning in the region.