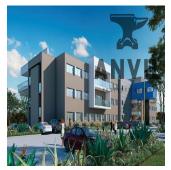

#### **USD 0.00**

∅ 0 planchers

chambres = 0 Exhibition results

0 salles de bains

♦ 0 gm superficie

0 qm superficie du territoire O places pour voitures

Office Space Available to Let in the new Waverley Office Park - Phase 3 development. The park is to offer three storeys of A-Grade office space with excellent exposure onto the M1 highway. On completion, the modern architecture and landscaped gardens will provide a professional work environment and an exceptional corporate image. The façade will comprise of frame less full-length windows and plastered structural members, creating a striking impression. Tenants and visitors will enjoy views over the surrounding suburbs from numerous balconies and through the expanse of windows, creating a well lit work space in a comfortable environment. The development will offer full backup power and water supply, and is to boast energy efficient lighting and AC systems. The top two floors are available to lease, and with that a prominent address with prime positioning in the region.