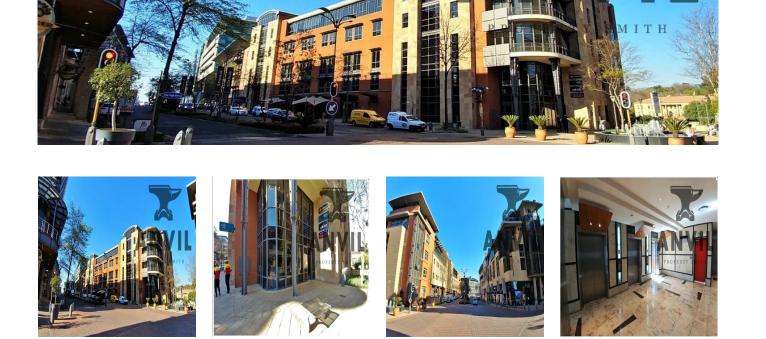

## USD 0.00

🗊 705 qm

0 chambres A D Exhibition results

Ø planchers

0 qm superficie
0 places pour voitures

Melrose Arch is a popular mixed-use precinct north of Johannesburg. This popular destination houses numerous high-end tenants including Spanish fashion retailer Mango, as well the famed Moyo restaurant. British Airways, Allan Gray and Royal Bafokeng Holdings are among the precinct's commercial tenants. Liberty said the acquisition was in line with their investment strategy. Liberty has various interests including property, insurance and asset management. These offices offer a large floor plan with views into the central atrium as well as over the M1 Highway to the east. The fit-out is of a premium grade and is comprised a numerous executive offices and a boardroom.