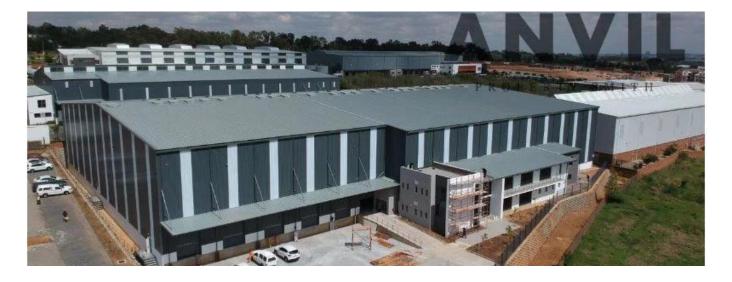

WESTLAKE INDUSTRIAL PARK, LONGMEADOW Westlake Industrial park offers a variety of tenant driven warehousing facilities which are ready for construction. Strategically located between Longmeadow Business Estate and Linbro park. Close proximity and easily accessible from two major routes; R25 modderfontein road and the N3 highway using the London road interchange. The central location appeals to logistics and distribution operators. The zoning allows for warehousing, distribution as well as light manufacturing. The warehousing features; 12.5m2 to the eaves, good truck articulation, roller shutter access, sprinkler system and provision for dock levelers Premium warehouse to let in Westlake View-Modderfontein. Strategically located just of London road on the boundary of Longmeadow business Estate. Westlake industrial park easily accessible from the N3 highway as well as other major arterial roads This newly developed industrial area is home to a wide variety of warehousing and distribution operations due to its quick highway access and central location. The warehouse to rent in Westlake, Modderfontein features include; multiple Roller shutter doors with dock leveller provision, good height to eaves, strong incoming supply power, deep yard area, modern offices, good truck articulation, etc