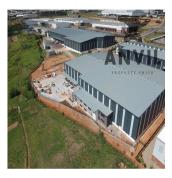

# Premium Warehouse For Rent In Westlake View, Modderfontein

Afrique du Sud, Gauteng, Sandton, Westlake Avenue, , ,

PRIX DE LOCATION MENSUEL

WESTLAKE INDUSTRIAL PARK, LONGMEADOW Westlake Industrial park offers a variety of tenant driven warehousing facilities which are ready for construction. Strategically located between Longmeadow Business Estate and Linbro park. Close proximity and easily accessible from two major routes; R25 modderfontein road and the N3 highway using the London road interchange. The central location appeals to logistics and distribution operators. The zoning allows for warehousing, distribution as well as light manufacturing. The warehousing features; 12.5m2 to the eaves, good truck articulation, roller shutter access, sprinkler system and provision for dock levelers Premium warehouse to let in Westlake View-Modderfontein. Strategically located just of London road on the boundary of Longmeadow business Estate. Westlake industrial park easily accessible from the N3 highway as well as other major arterial roads This newly developed industrial area is home to a wide variety of warehousing and distribution operations due to its quick highway access and central location. The warehouse to rent in Westlake, Modderfontein features include; multiple Roller shutter doors with dock leveller provision, good height to eaves, strong incoming supply power, deep yard area, modern offices, good truck articulation, etc