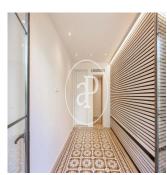

One block from Paseo de Gracia and next to the Avinguda Diagonal, we find this spectacular property designed by the exclusive architecture studio, External Reference, awarded the international design prize "World's Best Restaurant" for the Michelin star restaurant, Alkimia. You have about 150sqm totally customized and with top quality finishes that balances the contemporary style of the neighborhood of L'Eixample. The transition between the public zone and the private zone is accompanied by a triangulation in the roof that gives access to the different rooms. It connects to a personalised backlit wall in the living room, offering a unique and different touch. The corridor also has a storage area in front of the entrance. The kitchen is completely open and is articulated with the dining room area by means of a floating island that connects both spaces. In addition it gives to a privileged terrace of about 100sqm that is complemented with the interior of the property. Courtesy toilet and storage room of about 13sqm complete the day area. The night area consists of 3 double rooms, one of them en suite with dressing room and the other 2 that share a bathroom. Hydraulic floors -mosaic ceramic of original Nolla- rehabilitated, parquet of natural wood veneered in oak, doors lacquered in white from floor to ceiling, built-in wardrobes veneered in natural oak, aerotermia with independent conduits by zone, USB port in each room are only some details that complete this magnificent property.