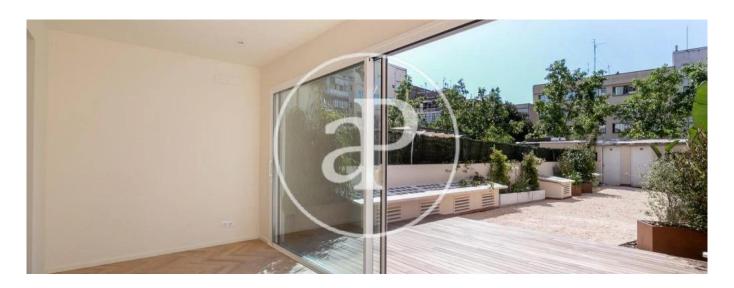

One block from Paseo de Gracia and next to the Avinguda Diagonal, we find this spectacular property designed by the exclusive architecture studio, External Reference, awarded the international design prize "World's Best Restaurant" for the Michelin star restaurant, Alkimia. You have about 150sqm totally customized and with top quality finishes that balances the contemporary style of the neighborhood of L'Eixample. The transition between the public zone and the private zone is accompanied by a triangulation in the roof that gives access to the different rooms. It connects to a personalised backlit wall in the living room, offering a unique and different touch. The corridor also has a storage area in front of the entrance. The kitchen is completely open and is articulated with the dining room area by means of a floating island that connects both spaces. In addition it gives to a privileged terrace of about 100sqm that is complemented with the interior of the property. Courtesy toilet and storage room of about 13sqm complete the day area. The night area consists of 3 double rooms, one of them en suite with dressing room and the other 2 that share a bathroom. Hydraulic floors -mosaic ceramic of original Nolla- rehabilitated, parquet of natural wood veneered in oak, doors lacquered in white from floor to ceiling, built-in wardrobes veneered in natural oak, aerotermia with independent conduits by zone, USB port in each room are only some details that complete this magnificent property.