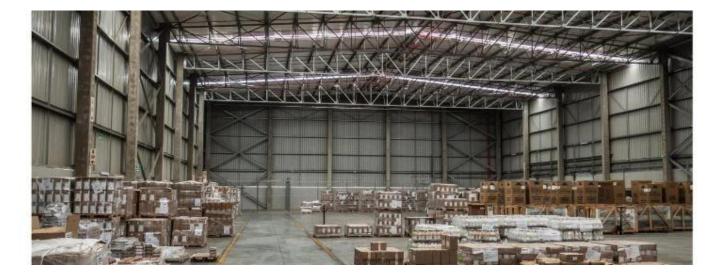

## Property export

LOGISTICS / DISTRIBUTION / FREIGHT FORWARDING DREAM LOCATION Exceptionally Safe and Secure Premises in a Modern Business Park with a GLA OF 3,280 square meters. Warehouse Space of 3,080 square meters, and an Office Component of 200 square meters, as well as a private yard of approximately 3,500 square meters. SALIENT FEATURES : Great Access to the N12, R 21, R 24, and M 1. Close Proximity to OR Tambo International Airport. Height to Eaves of 10 meters. Thirty (30) meter Yard Depth. Two (2) Dock Levelers. Steel Canopy covers Dock Levelers. Seventeen (17) meter Ramp. Three (3) Phase Direct Power From Eskom with 250 amps. Shared Pumps and Tanks - Sprinklers. Mechanical Ventilation System. Standby Generator. Fibre Optic Cabling. Twenty Four (24) Hour Security. Clearvu Fencing and Electric Fence. Double Volume Office Component, with Reception Area, as well as Kitchen and Ablution Facilities. Warehouse Component has separate Ablution Facilities which include Showers. AVAILABLE IMMEDIATELY.