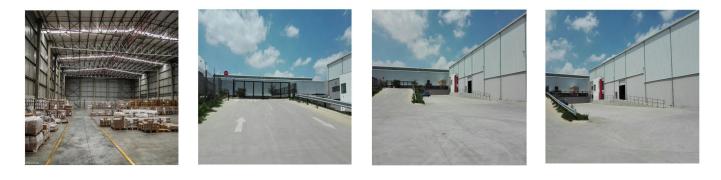

## Property export

LOGISTICS / DISTRIBUTION / FREIGHT FORWARDING DREAM LOCATION Exceptionally Safe and Secure Premises in a Modern Business Park with a GLA OF 3,280 square meters. Warehouse Space of 3,080 square meters, and an Office Component of 200 square meters, as well as a private yard of approximately 3,500 square meters. SALIENT FEATURES : Great Access to the N12, R 21, R 24, and M 1. Close Proximity to OR Tambo International Airport. Height to Eaves of 10 meters. Thirty (30) meter Yard Depth. Two (2) Dock Levelers. Steel Canopy covers Dock Levelers. Seventeen (17) meter Ramp. Three (3) Phase Direct Power From Eskom with 250 amps. Shared Pumps and Tanks - Sprinklers. Mechanical Ventilation System. Standby Generator. Fibre Optic Cabling. Twenty Four (24) Hour Security. Clearvu Fencing and Electric Fence. Double Volume Office Component, with Reception Area, as well as Kitchen and Ablution Facilities. Warehouse Component has separate Ablution Facilities which include Showers. AVAILABLE IMMEDIATELY.