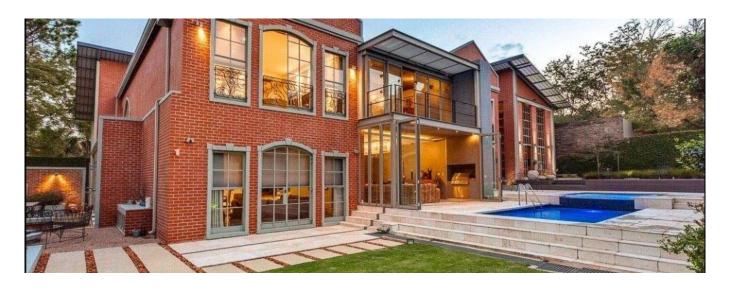

## **USD 0.00**

1 900 qm 8 chambres

4 Exhibition results

4 salles de bains

4 places pour du territoire voitures

ARCHITECTURAL MASTERPIECE A Simmy Theodorou master piece, nestled in the leafy sought after Hamilton enclosure (24hr controlled access), this beauty has 900m2 under roof on 2000m2 stand. Luxurious contemporary living, the architecture is a mix of naked steel beams and raw concrete, polished marble tiles, solid oak wood flooring. Double volume entrance hall with floating solid wood staircase leading to bedroom section that consists three large bedrooms all en-suite. The master bedroom is a suite and has a walk through bathroom with incorporated dressing area. The house has a self contained flat with access to a double garage. The living areas includes a fully digital 11 seater cinema, surround sound system throughout the house. Open plan TV area looking onto a gourmet kitchen with Ceasar Stone counter tops, all Siemens appliances. Two gas fireplaces and wine cellar, central vacuum system, air-conditioning, under floor heating, geysers with heat pumps. 4 Lock up Garages. There is double staff quarters with 2 bedrooms, 2 bathrooms, own kitchen and lounge area. Entertainment area has Pizza oven Bona. large Jacuzzi overflowing into main heated pool. Very low maintenance greenery. Security is paramount in this home with 24hr guarded security booms, high perimeter walls, CCTV cameras, beams, and state of the art alarm system complete the security detail. The Hamilton Security Enclosure is safe, secure, and maybe most importantly, a community. Schools in close proximity include St Stithians, Bresia, Redhill & the French school.