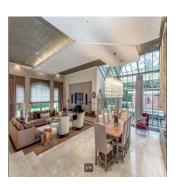

## **USD 0.00**

1 900 qm 8 chambres

4 Exhibition results

4 salles de bains

4 places pour du territoire voitures

ARCHITECTURAL MASTERPIECE A Simmy Theodorou master piece, nestled in the leafy sought after Hamilton enclosure (24hr controlled access), this beauty has 900m2 under roof on 2000m2 stand. Luxurious contemporary living, the architecture is a mix of naked steel beams and raw concrete, polished marble tiles, solid oak wood flooring. Double volume entrance hall with floating solid wood staircase leading to bedroom section that consists three large bedrooms all en-suite. The master bedroom is a suite and has a walk through bathroom with incorporated dressing area. The house has a self contained flat with access to a double garage. The living areas includes a fully digital 11 seater cinema, surround sound system throughout the house. Open plan TV area looking onto a gourmet kitchen with Ceasar Stone counter tops, all Siemens appliances. Two gas fireplaces and wine cellar, central vacuum system, air-conditioning, under floor heating, geysers with heat pumps. 4 Lock up Garages. There is double staff quarters with 2 bedrooms, 2 bathrooms, own kitchen and lounge area. Entertainment area has Pizza oven Bona. large Jacuzzi overflowing into main heated pool. Very low maintenance greenery. Security is paramount in this home with 24hr guarded security booms, high perimeter walls, CCTV cameras, beams, and state of the art alarm system complete the security detail. The Hamilton Security Enclosure is safe, secure, and maybe most importantly, a community. Schools in close proximity include St Stithians, Bresia, Redhill & the French school.