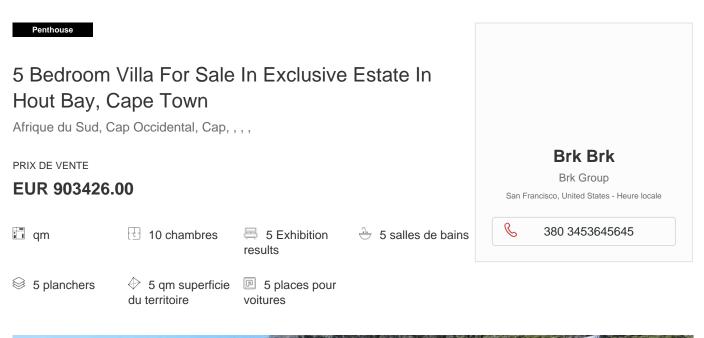

5 Bedroomed Villa in an Exclusive 24-hour Security Estate This stunning 5 bedroomed Villa is in an exclusive 24-hour security estate in Hout Bay. It boasts spectacular views of the sea and mountains and is a 5-minute drive to Hout Bay beach, the shops, restaurants and is close to Chapmans Peak. The home has 5 en-suite bedrooms, 2 lounges, pool, 3 garages, two entrances, 2 office/ study's, housekeepers room and two additional rooms that lead off the main rooms. The garden steps down onto the tennis court and there is a squash court in the estate. "Although every effort has been made to ensure the accuracy of the information herein, Signature Real Estate will not be held responsible for any loss or damage that may result from your reliance hereon." 5 bedrooms 5 bathrooms Tennis court Pool: Yes Garden: Yes