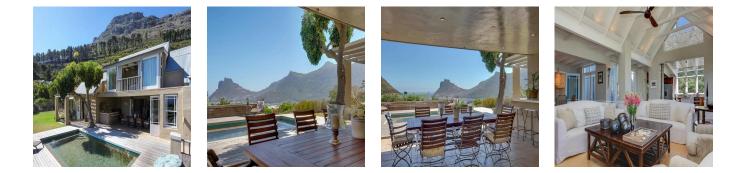

5 Bedroomed Villa in an Exclusive 24-hour Security Estate This stunning 5 bedroomed Villa is in an exclusive 24-hour security estate in Hout Bay. It boasts spectacular views of the sea and mountains and is a 5-minute drive to Hout Bay beach, the shops, restaurants and is close to Chapmans Peak. The home has 5 en-suite bedrooms, 2 lounges, pool, 3 garages, two entrances, 2 office/ study's, housekeepers room and two additional rooms that lead off the main rooms. The garden steps down onto the tennis court and there is a squash court in the estate. "Although every effort has been made to ensure the accuracy of the information herein, Signature Real Estate will not be held responsible for any loss or damage that may result from your reliance hereon." 5 bedrooms 5 bathrooms Tennis court Pool: Yes Garden: Yes