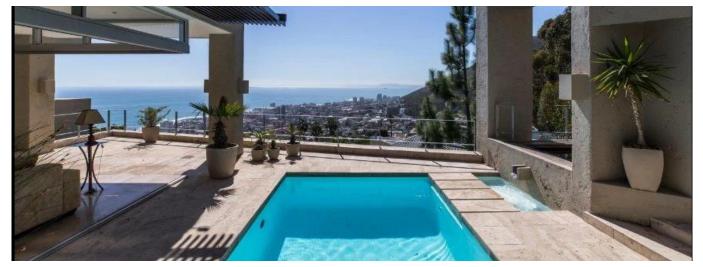

3 Bedroom Fresnaye Forest Mountain Abode Set right against the steep Silver Tree-lined slope of Lion's Head, lies this eclectic timeless character-filled Fresnaye home. Up the winding skylit staircase enter through an ancient doorway. You will feel right at home passing through the meandering passage in this 400+ sqm dwelling that leads to the sea-facing bedrooms, taking in mountainous vistas. Plenty of light with picture frame and clerestory windows open up the spacious rooms to nature. The living areas and bedrooms are all on one level, with the spiral staircase turning into a wine cellar on the lowest level. The open plan living, dining and kitchen areas also all sea-facing to take in the breathtaking glistening ocean views. The pool and Khoi pond emulating sounds of a spring running through it. Earthy finishes throughout gives this robust solid structure a unique style. A separate 2 bedroom flatlet is also on the garage level as well as domestic quarters. The garage can hold up to 8 cars.