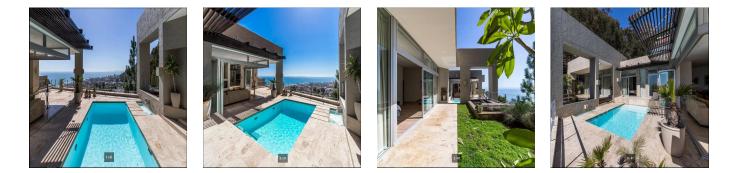

3 Bedroom Fresnaye Forest Mountain Abode Set right against the steep Silver Tree-lined slope of Lion's Head, lies this eclectic timeless character-filled Fresnaye home. Up the winding skylit staircase enter through an ancient doorway. You will feel right at home passing through the meandering passage in this 400+ sqm dwelling that leads to the sea-facing bedrooms, taking in mountainous vistas. Plenty of light with picture frame and clerestory windows open up the spacious rooms to nature. The living areas and bedrooms are all on one level, with the spiral staircase turning into a wine cellar on the lowest level. The open plan living, dining and kitchen areas also all sea-facing to take in the breathtaking glistening ocean views. The pool and Khoi pond emulating sounds of a spring running through it. Earthy finishes throughout gives this robust solid structure a unique style. A separate 2 bedroom flatlet is also on the garage level as well as domestic quarters. The garage can hold up to 8 cars.