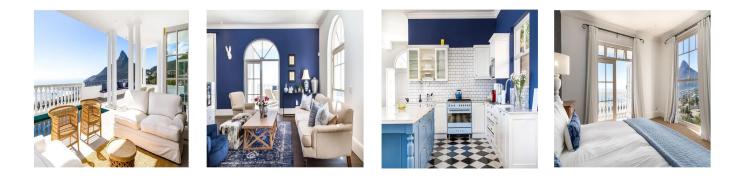

## Property export

EFFORTLESS LUXURY Modern, contemporary, Victorian styled, newly built home, perched up high up on the mountain in Camps Bay. This stunning sea facing home offers panoramic views of the ocean and the surrounding mountains. As you walk through the front door you are hit by the grandeur of the room which includes beautiful Victorian style floor to ceiling windows and doors, very high ceilings, tall white pillars and a modern gas fireplace. On this level there is a seamless flow from open-plan kitchen to ultra-spacious inter-leading living areas, leading onto the perfect entertainer's terrace, with swimming pool, built in braai and lots of seating to enjoy the breath taking views. This level also has a separate scullery and a guest toilet. The top floor consists of a library with a pajama lounge which leads onto 3 very well proportioned bedrooms that all opens up onto a sea facing balcony. The corner master suite has the most spectacular views of the ocean as well as Lions Head finished off with a full bathroom and dressing area. The other two bedrooms are also both en-suite. On the lower level there is another lounge with a wine cellar. A fourth bedroom with its own separate entrance which can be used as a teenage pad or a private self-catering unit with a full bathroom. The bedroom has its own private balcony with incredible sea views. Then last but not least on the ground level there is garaging for 6 cars as well as 2 store rooms. And ample extra storage space for sporting equipment, motor bikes etc. plus you can park an extra 4 cars in the drive way. The floor space is as follows: Floor Area (sqm) First Floor 196,6m<sup>2</sup> Ground Floor 181m<sup>2</sup> Lower Ground Floor 144m<sup>2</sup> Basement 165,6m<sup>2</sup> Total 687,2m<sup>2</sup> Other Area First Floor Terrace 56m<sup>2</sup> Ground Floor Pool 20,01m<sup>2</sup> Ground Floor Patio 91,2m<sup>2</sup> Lower Ground Floor Balconies 105,5m<sup>2</sup> Total 272,71m<sup>2</sup>