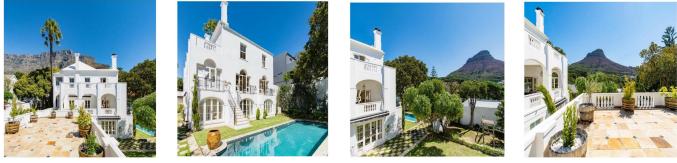

BROADLANDS - A TRULY IMPRESSIVE FAMILY HOME This triple story property on a double stand offers extensive and versatile accommpdation surrounded by established gardens and spectacular mountain views. Entrance hall to multiple living rooms leading to partially covered patio and braai area, spacious lounge, dining room and open plan kiitchen, study and guest cloakroom. Upstairs bedrooms with prvate lounge, gas fireplace and balcony in master bedroom plus second study. Downstairs laundry area with storerooms and stunning two bedroom 'cottage' with lounge and kitchenette with access to main house or own separate entrance. Additional one en-suite bedroom 'cottage' with lounge and kitchen with own entrance. Both cottages can be let or used as offices to work from home. Double garage, staff bathroom and secure parking for +four cars. Special features : \* This stunning and rarely available house was built in 1905 \* Ideal as a large family home or 'work from home' potential \* Six spacious bedrooms, 5,5 bathrooms \* The gardens and grounds have been established over many years \* Salt water swimming pool \* Beautiful bay windows with original external wood shutters \* Gas fireplaces, wood flooring and high ceilings throughout \* Automatic irrigation system, fully alarmed, private and secure