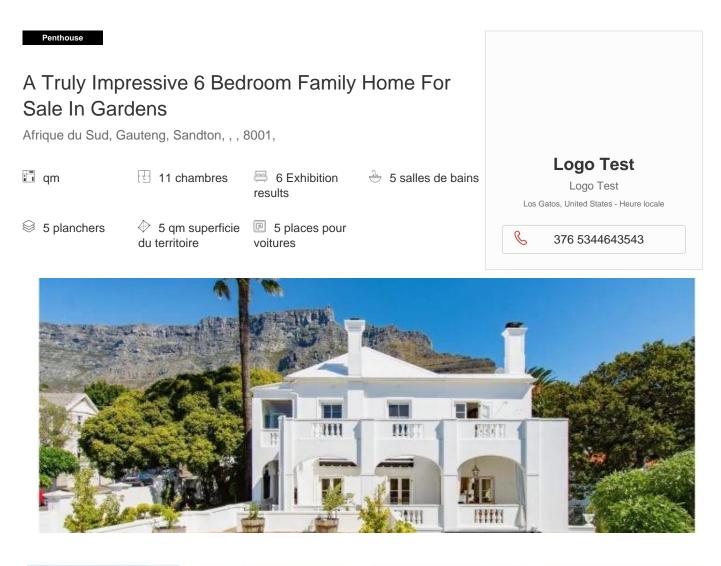

BROADLANDS - A TRULY IMPRESSIVE FAMILY HOME This triple story property on a double stand offers extensive and versatile accommpdation surrounded by established gardens and spectacular mountain views. Entrance hall to multiple living rooms leading to partially covered patio and braai area, spacious lounge, dining room and open plan kiitchen, study and guest cloakroom. Upstairs bedrooms with prvate lounge, gas fireplace and balcony in master bedroom plus second study. Downstairs laundry area with storerooms and stunning two bedroom 'cottage' with lounge and kitchenette with access to main house or own separate entrance. Additional one en-suite bedroom 'cottage' with lounge and kitchen with own entrance. Both cottages can be let or used as offices to work from home. Double garage, staff bathroom and secure parking for +four cars. Special features : \* This stunning and rarely available house was built in 1905 \* Ideal as a large family home or 'work from home' potential \* Six spacious bedrooms, 5,5 bathrooms \* The gardens and grounds have been established over many years \* Salt water swimming pool \* Beautiful bay windows with original external wood shutters \* Gas fireplaces, wood flooring and high ceilings throughout \* Automatic irrigation system, fully alarmed, private and secure