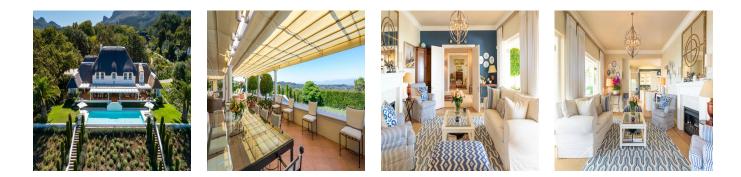

## Property export

This property boasts one of the Best Views in Upper Constantial The position, garden and terrace is what makes it so special. The home is private, charming and lies on over 10,000 m2 of land. The garden is simply breath-taking, a formal English garden in the front of the home and the most incredible "fynbos" garden on the drive and at the back of home. The double volume entrance hall gives a sense of light and space. On the ground floor, there is a stylish en-suite bedroom, with a small study that leads onto the patio. There is a smaller box room, storage room and guest loo. A formal lounge with fireplace, a library or sitting room, a family room, kitchen with breakfast area, dining room and scullery complete downstairs offering. There are 3 bedrooms upstairs. The Master bedroom has a small room attached, that can be used as a sitting room or study, there is a dressing area with build in cupboards and a full bathroom. The other 2 bedrooms are both en-suite. There is an outside sitting area, where one can enjoy a sun-downer. The spacious patio is perfect for entertaining and offers the most incredible mountain views. It overlooks the pool and English garden, the retractable blinds make it the perfect place to relax in both Winter and Summer. There is also a small vineyard on the tranquil feel of the home. Much time and effort has gone into making this garden what it is today. There is an automated irrigation system, with a borehole, water tank, filtration system that is pipped throughout the house and a heated salt water swimming pool, with cleaning system. There is undercover parking for 3 cars, 2 single garages and staff quarters that are attached to the garage. Its is incredibly private and secure, with beams around the house. This home has been immaculately maintained.