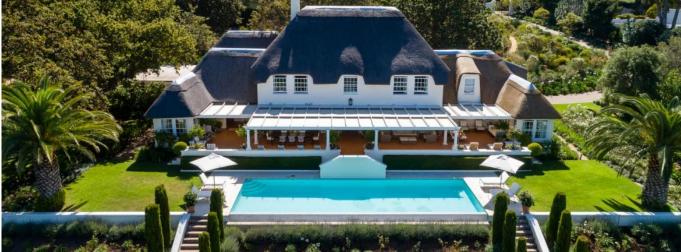

## Property export

This property boasts one of the Best Views in Upper Constantial The position, garden and terrace is what makes it so special. The home is private, charming and lies on over 10,000 m2 of land. The garden is simply breath-taking, a formal English garden in the front of the home and the most incredible "fynbos" garden on the drive and at the back of home. The double volume entrance hall gives a sense of light and space. On the ground floor, there is a stylish en-suite bedroom, with a small study that leads onto the patio. There is a smaller box room, storage room and guest loo. A formal lounge with fireplace, a library or sitting room, a family room, kitchen with breakfast area, dining room and scullery complete downstairs offering. There are 3 bedrooms upstairs. The Master bedroom has a small room attached, that can be used as a sitting room or study, there is a dressing area with build in cupboards and a full bathroom. The other 2 bedrooms are both en-suite. There is an outside sitting area, where one can enjoy a sun-downer. The spacious patio is perfect for entertaining and offers the most incredible mountain views. It overlooks the pool and English garden, the retractable blinds make it the perfect place to relax in both Winter and Summer. There is also a small vineyard on the tranquil feel of the home. Much time and effort has gone into making this garden what it is today. There is an automated irrigation system, with a borehole, water tank, filtration system that is pipped throughout the house and a heated salt water swimming pool, with cleaning system. There is undercover parking for 3 cars, 2 single garages and staff quarters that are attached to the garage. Its is incredibly private and secure, with beams around the house. This home has been immaculately maintained.