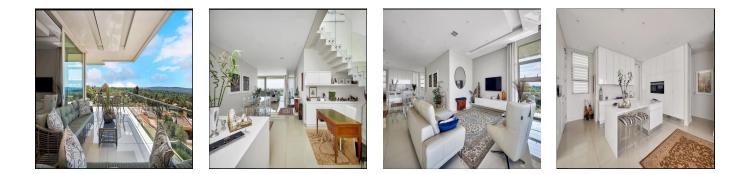

Luxurious penthouse with 180 degree rooftop panoramic views and staff suite Enjoy premier living in this luxurious 3 bed 3.5 bath penthouse with the most amazing uninterrupted 180 degree views of the Magaliesberg that go on for miles into the horizon. This impeccably-designed contemporary masterpiece of 249 square meters has the best position in the residence with its spacious roof terrace with generous space for lounging, dining and entertaining under the stars. It has a gracious open plan kitchen, dining room, living room, study area with over-sized porcelain tiles that leads out onto a spacious covered wraparound balcony with glass balustrades and built in gas braai. A north-facing master bedroom suite with a private step-out balcony, built-in dresser, spacious en suite bath with double vanity, shower, bidet and bath. Two additional bedrooms both with en suite bathrooms and a glamorous guest bathroom. Extras include full back up generator a home automated system for central air-conditioning, light controls throughout, under floor heating, 3 basement parking spaces, large storeroom and spacious staff suite with shower and communal kitchen. State-of-the-art security, 3m walls, electric fencing, motion sensor beams, CCTV and 24 hour access controls. Disponible Aupr?s De :