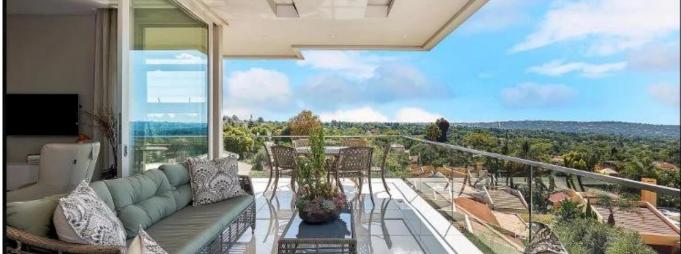

Luxurious penthouse with 180 degree rooftop panoramic views and staff suite Enjoy premier living in this luxurious 3 bed 3.5 bath penthouse with the most amazing uninterrupted 180 degree views of the Magaliesberg that go on for miles into the horizon. This impeccably-designed contemporary masterpiece of 249 square meters has the best position in the residence with its spacious roof terrace with generous space for lounging, dining and entertaining under the stars. It has a gracious open plan kitchen, dining room, living room, study area with over-sized porcelain tiles that leads out onto a spacious covered wraparound balcony with glass balustrades and built in gas braai. A north-facing master bedroom suite with a private step-out balcony, built-in dresser, spacious en suite bath with double vanity, shower, bidet and bath. Two additional bedrooms both with en suite bathrooms and a glamorous guest bathroom. Extras include full back up generator a home automated system for central air-conditioning, light controls throughout, under floor heating, 3 basement parking spaces, large storeroom and spacious staff suite with shower and communal kitchen. State-of-the-art security, 3m walls, electric fencing, motion sensor beams, CCTV and 24 hour access controls. Disponible Aupr?s De :