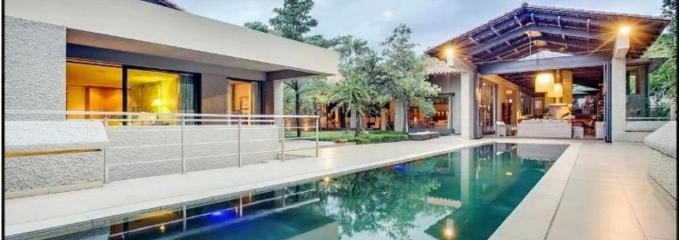

## Property export

Type: Bureau

An exceptional executive family residence Soar to the heights of elegantly refined living in this jaw-dropping masterpiece in Morningside's most prestigious Estate. Every detail of this stunning four bedroom, 6 bathroom residence, which sprawls over an expansive three levels, has been designed for those who command only the very best, delivering an exclusive lifestyle both inside and out. Each of the four bedrooms are lavish, beautifully appointed and have their own features. the master bedroom is a graceful retreat with a sumptuous ensuite boasting a free-standing bath, indoor double shower as well as private outdoor shower. Gorgeous walk in closet area, lounge and study area with gas fireplace all opening onto private garden. The grand proportions continue to the expansive open-plan living and dining space from where a wall of glass doors open onto a landscaped garden, deck and pool. The informal lounge leads further to an indoor entertainment area with gas braai and extractor, dining and lounge with wood fireplace below high ceilings and exposed steel beams all opening onto a glistening swimming pool Superbly appointed for fine dining and spectacular hosting, the gourmet kitchen is fitted with premium appliances, ceasar stone tops, and high ceilings which leads into the scullery, walk in pantry and cold room. The home also offers a study and studio. The entertainment credentials flow further through to the dedicated private home theatre, a generously proportioned wine cellar and a gym with outside access to let in the fresh air and sunlight. The automatic irrigation system takes all the hassle out of ensuring the landscaped gardens and plant beds are continually nourished. The 3 car garage and separate single 4th garage completes this magnificent home set in one of Morningsides most desirable locales.