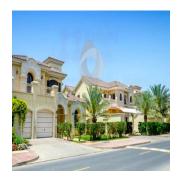

## Stunning Villa For Sale: Garden Homes Palm Jumeirah Frond C

, , ,

PRIX DE VENTE

## USD 10000000.00

5000 gft ⊞ chambres

4 Exhibition results

🕀 5 salles de bains

We are pleased to present this stunning Atrium Entry Garden Home for sale located on Palm Jumeirah C frond in the most desirable location securing the buyer open expansive views of the Burj Al Arab, enviable by any home owner. Offering a plot size of 7,000 sq. ft. with an internal living space of 5,000 sq. ft. this home perfectly combines luxury indoor and outdoor living .An impressive address to say the least,occupied by the first owner. This well cared for villa is arranged over two floors and offers four en-suite bedrooms The ground floor offers a modern style kitchen, and large sitting and dining areas which open onto the manicured garden and private swimming pool. All four bedrooms are situated on the first floor, one of which located to the front of the villa with a large balcony and breath-taking sea views and the master bedroom enjoying a luxurious bathroom and an expansive closet area