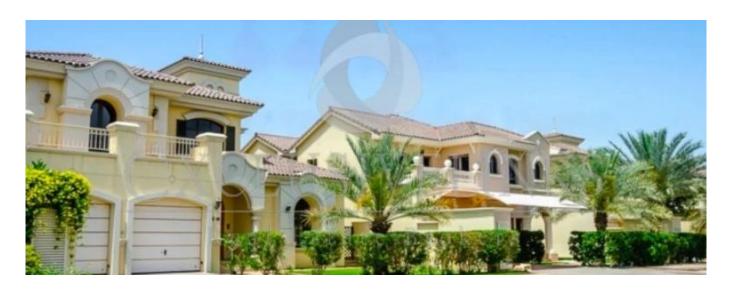

## Stunning Villa For Sale: Garden Homes Palm Jumeirah Frond C

, , ,

PRIX DE VENTE

## USD 10000000.00

5000 gft ⊞ chambres

4 Exhibition results

🕀 5 salles de bains

We are pleased to present this stunning Atrium Entry Garden Home for sale located on Palm Jumeirah C frond in the most desirable location securing the buyer open expansive views of the Burj Al Arab, enviable by any home owner. Offering a plot size of 7,000 sq. ft. with an internal living space of 5,000 sq. ft. this home perfectly combines luxury indoor and outdoor living .An impressive address to say the least,occupied by the first owner. This well cared for villa is arranged over two floors and offers four en-suite bedrooms The ground floor offers a modern style kitchen, and large sitting and dining areas which open onto the manicured garden and private swimming pool. All four bedrooms are situated on the first floor, one of which located to the front of the villa with a large balcony and breath-taking sea views and the master bedroom enjoying a luxurious bathroom and an expansive closet area