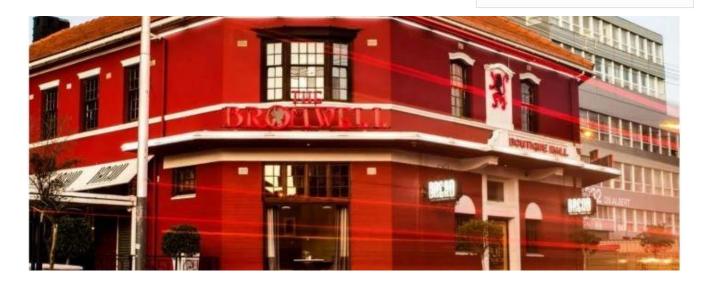

## Bromwell Building For Sale In Woodstock

Afrique du Sud, Cap Occidental, Cap, , , 7925,

Maryna Krupska

Maryna Krupska

gland, Switzerland - Heure locale

41 793852365

FOR SALE THE BROMWELL BUILDING IN WOODSTOCK The Bromwell comprises two irregular shaped contiguous erven located on the corner of Albert Street and Dublin Street in Woodstock, Cape Town. The building is located between the docks of Table Bay and the lower slopes of Devil's Peak, about 1 kilometre east of Cape Town City Centre and adjacent to the Woodstock Brewery redevelopment as well as in close proximity to the well-known Biscuit Mill Market which is home to two prestigious restaurants. The property is improved with an attractive iconic double storey heritage building which was previously utilized as a restaurant and art gallery. It is currently unoccupied and unencumbered by a lease. Internally, the building is finished to a good level of specification having plastered and painted walls, wooden tiled and laminated flooring, boarded ceilings (exposed trusses at 1st floor) with spot and drop lighting (featuring several decorative chandeliers).