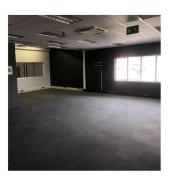

## Prime Aaa-Grade Warehouse For Sale In Linbro Park

, , 2090,

PRIME AAA WAREHOUSE AND OFFICES IN LINBRO PARK Linbro Park with close access to the North and East and South just of the N3 This unit is in the sort after Security Park with many additional operational advantages ideal for logistics and warehousing operations. Warehouse size 3827 sqm Total office size of 1962 sqm The unit has offices with separate receptions if required. The two office units are located in front and back of the warehouse. AAA building with extras: Fully integrated sprinkler system State of the art alarm system Bio Metric control access points 15m to the eaves Natural light panels in the warehouse Controlled air conditioning throughout the building Separate guard house and access control Basement parking and other parking Separate work shop for struck Super link turning available 6 receiving bays Dock levelers Two safes Boardrooms Two kitchens Wheel chair access