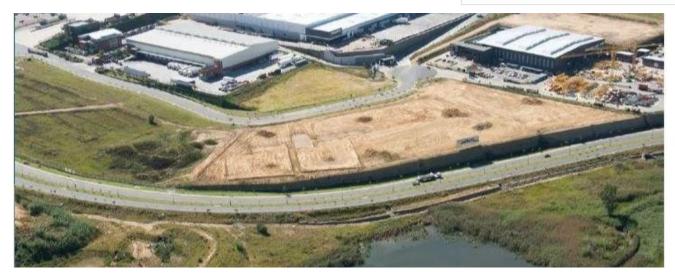

## Attractive Warehouse For Sale In Waterfall

Afrique du Sud, Gauteng, Sandton, , , ,

☐ 4651 qm ☐ chambres ☐ Exhibition results → salles de bains

NEW DEVELOPMENT - WATERFALL DISTRIBUTION CAMPUS, MIDRAND Attractive warehousing and distribution/ light industrial site with good exposure to the K101 (Old Pretoria Rd) and Allandale. Total GLA 4 651sqm Warehouse 3 953sqm Office 698sqm Rates & Taxes US\$0.6 Operating Costs US\$0.2/sqm There is an option to rent available Waterfall is a signature mixed-use development located in Gauteng, South Africa's commercial centre. LOCALITY The strategic positioning of this flagship precinct is changing the landscape of Gauteng. Waterfall spans land on both sides of the N1 highway and is defined by excellent accessibility and visibility. Linked by multiple access roads, pedestrian walkways and various modes of public transport, integrated mobility is a reality. SAFETY Everything from 24-hour patrolled security, CCTV cameras and panic buttons every 200 metres to biometric access control and street lighting on back-up power offers peace of mind. SUSTAINABILITY A green philosophy is embedded in a total holistic urban design. Sustainable building practices ensure every step of Waterfall's development is efficient, cost-effective and sustainable. Includes energy and water efficiency and waste management Continuity of utility supply through interruptions of service delivery Includes back-up power for a range of realistic scenarios and water/waste continuity plans VITALITY Designed as a walkable, runnable, bikeable city, Waterfall promotes safe movement and healthy living. Interactive public spaces encourage a sense of community. Easily accessible Multiple access roads Various modes of public transport, including Gautrain with a dedicated Gautrain bus Single taxi trip between Waterfall City and Greater Tembisa, Midrand, Alexandra, Randburg & JHB CBD Blue Chip neighbours who include BMW, Dischem, Digistics, Dimension Data, etc.