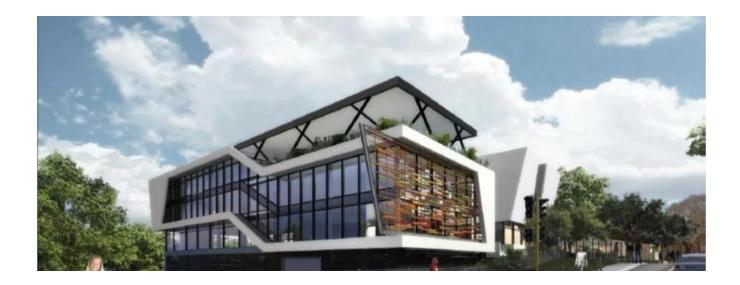

## USD 9636400.00

This prestigious state of the-art office building is very prominently located on two of the major arterial roads in the Bryanston commercial node. Google, Microsoft, Samsung, Ferrari and Jindal seem to be leading the move of big international corporates into Bryanston. This movement is probably because the Bryanston node currently has all the lifestyle (restaurants, markets, gymnasiums etc) and shopping centre facilities to support an upmarket office node. In addition, Bryanston offers quicker access to the N1 highway system and does not suffer from the extreme congestion currently being experienced in the Sandton Central Business District. The building has 3 351 m2 of premium grade office accommodation with high quality specifications and finishes, state-of-the-art facilities and excellent accessibility. As a top quality modern office building it is a pace setter in establishing premium grade rental levels in Bryanston and combines the latest building services with ample parking at a superb location. The 3 351 m2 of building consists of a central core with two rectangular floor plates on either side. So simple and space efficient is the layout that effectively this facility could house a business normally requiring up to 4000 m2 of floor space. In addition to the office space there is also 971 m2 of supplementary space comprising balconies and storage areas. Ample parking (157 bays) is provided mainly by way of two levels of basement parking to give a parking ratio of 5.2 bays per 100 m2. Extras: Ground floor balcony of 401m2 and two roof top covered entertainers balconies totaling 546m2. Stores 23m2