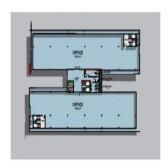

## USD 9636400.00

This prestigious state of the-art office building is very prominently located on two of the major arterial roads in the Bryanston commercial node. Google, Microsoft, Samsung, Ferrari and Jindal seem to be leading the move of big international corporates into Bryanston. This movement is probably because the Bryanston node currently has all the lifestyle (restaurants, markets, gymnasiums etc) and shopping centre facilities to support an upmarket office node. In addition, Bryanston offers quicker access to the N1 highway system and does not suffer from the extreme congestion currently being experienced in the Sandton Central Business District. The building has 3 351 m2 of premium grade office accommodation with high quality specifications and finishes, state-of-the-art facilities and excellent accessibility. As a top quality modern office building it is a pace setter in establishing premium grade rental levels in Bryanston and combines the latest building services with ample parking at a superb location. The 3 351 m2 of building consists of a central core with two rectangular floor plates on either side. So simple and space efficient is the layout that effectively this facility could house a business normally requiring up to 4000 m2 of floor space. In addition to the office space there is also 971 m2 of supplementary space comprising balconies and storage areas. Ample parking (157 bays) is provided mainly by way of two levels of basement parking to give a parking ratio of 5.2 bays per 100 m2. Extras: Ground floor balcony of 401m2 and two roof top covered entertainers balconies totaling 546m2. Stores 23m2