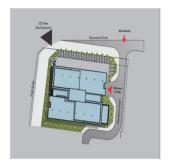

## USD 9636400.00

This prestigious state of the-art office building is very prominently located on two of the major arterial roads in the Bryanston commercial node. Google, Microsoft, Samsung, Ferrari and Jindal seem to be leading the move of big international corporates into Bryanston. This movement is probably because the Bryanston node currently has all the lifestyle (restaurants, markets, gymnasiums etc) and shopping centre facilities to support an upmarket office node. In addition, Bryanston offers quicker access to the N1 highway system and does not suffer from the extreme congestion currently being experienced in the Sandton Central Business District. The building has 3 351 m2 of premium grade office accommodation with high quality specifications and finishes, state-of-the-art facilities and excellent accessibility. As a top quality modern office building it is a pace setter in establishing premium grade rental levels in Bryanston and combines the latest building services with ample parking at a superb location. The 3 351 m2 of building consists of a central core with two rectangular floor plates on either side. So simple and space efficient is the layout that effectively this facility could house a business normally requiring up to 4000 m2 of floor space. In addition to the office space there is also 971 m2 of supplementary space comprising balconies and storage areas. Ample parking (157 bays) is provided mainly by way of two levels of basement parking to give a parking ratio of 5.2 bays per 100 m2. Extras: Ground floor balcony of 401m2 and two roof top covered entertainers balconies totaling 546m2. Stores 23m2