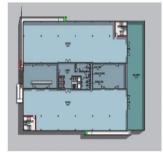

## USD 9636400.00

This prestigious state of the-art office building is very prominently located on two of the major arterial roads in the Bryanston commercial node. Google, Microsoft, Samsung, Ferrari and Jindal seem to be leading the move of big international corporates into Bryanston. This movement is probably because the Bryanston node currently has all the lifestyle (restaurants, markets, gymnasiums etc) and shopping centre facilities to support an upmarket office node. In addition, Bryanston offers quicker access to the N1 highway system and does not suffer from the extreme congestion currently being experienced in the Sandton Central Business District. The building has 3 351 m2 of premium grade office accommodation with high quality specifications and finishes, state-of-the-art facilities and excellent accessibility. As a top quality modern office building it is a pace setter in establishing premium grade rental levels in Bryanston and combines the latest building services with ample parking at a superb location. The 3 351 m2 of building consists of a central core with two rectangular floor plates on either side. So simple and space efficient is the layout that effectively this facility could house a business normally requiring up to 4000 m2 of floor space. In addition to the office space there is also 971 m2 of supplementary space comprising balconies and storage areas. Ample parking (157 bays) is provided mainly by way of two levels of basement parking to give a parking ratio of 5.2 bays per 100 m2. Extras: Ground floor balcony of 401m2 and two roof top covered entertainers balconies totaling 546m2. Stores 23m2