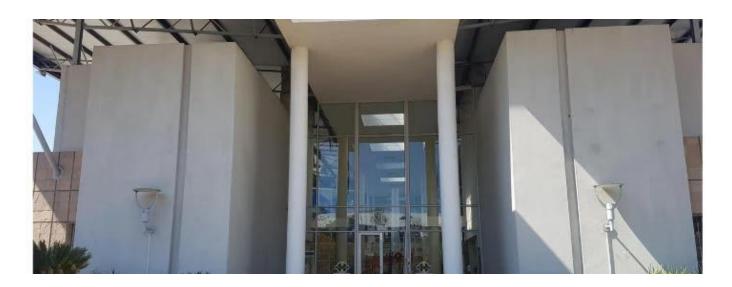

## USD 2857200.00

– 13,5m minimum clear height in the warehouse. – Warehouse concrete floor finished to TR34 FM2 (4th edition) specification. – Fully sprinklered with ASIB approved system (warehouse design density 12,5mm p/minute) including pumps and tanks with potential future in-rack sprinklers (minimum aisle width 2,4m). – 200kva electrical power supply. – 15x sectional overhead access doors to warehouse (4x on-grade; 11x raised loading). – Pilot office and staff canteen area incorporated in the design. – Warehouse design provides for good natural light. – Large concrete hardstand for truck access (approximately 105m x 54m). Parking bays: – Covered bays 12 – Open bays 126 – Total 138 – Energy efficient glazing used on the office block. – Structure designed to accommodate potential load from roof mounted solar panels. – Corporate Park North is bounded by the N1 Freeway and Old Pretoria Road (R101) and located between the Samrand Road and Olifantsfontein Road interchanges. – Site provides direct exposure to Old Pretoria Road.