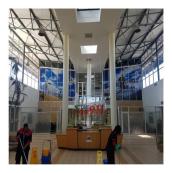

## USD 2857200.00

– 13,5m minimum clear height in the warehouse. – Warehouse concrete floor finished to TR34 FM2 (4th edition) specification. – Fully sprinklered with ASIB approved system (warehouse design density 12,5mm p/minute) including pumps and tanks with potential future in-rack sprinklers (minimum aisle width 2,4m). – 200kva electrical power supply. – 15x sectional overhead access doors to warehouse (4x on-grade; 11x raised loading). – Pilot office and staff canteen area incorporated in the design. – Warehouse design provides for good natural light. – Large concrete hardstand for truck access (approximately 105m x 54m). Parking bays: – Covered bays 12 – Open bays 126 – Total 138 – Energy efficient glazing used on the office block. – Structure designed to accommodate potential load from roof mounted solar panels. – Corporate Park North is bounded by the N1 Freeway and Old Pretoria Road (R101) and located between the Samrand Road and Olifantsfontein Road interchanges. – Site provides direct exposure to Old Pretoria Road.