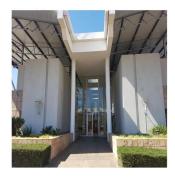

## USD 2857200.00

– 13,5m minimum clear height in the warehouse. – Warehouse concrete floor finished to TR34 FM2 (4th edition) specification. – Fully sprinklered with ASIB approved system (warehouse design density 12,5mm p/minute) including pumps and tanks with potential future in-rack sprinklers (minimum aisle width 2,4m). – 200kva electrical power supply. – 15x sectional overhead access doors to warehouse (4x on-grade; 11x raised loading). – Pilot office and staff canteen area incorporated in the design. – Warehouse design provides for good natural light. – Large concrete hardstand for truck access (approximately 105m x 54m). Parking bays: – Covered bays 12 – Open bays 126 – Total 138 – Energy efficient glazing used on the office block. – Structure designed to accommodate potential load from roof mounted solar panels. – Corporate Park North is bounded by the N1 Freeway and Old Pretoria Road (R101) and located between the Samrand Road and Olifantsfontein Road interchanges. – Site provides direct exposure to Old Pretoria Road.