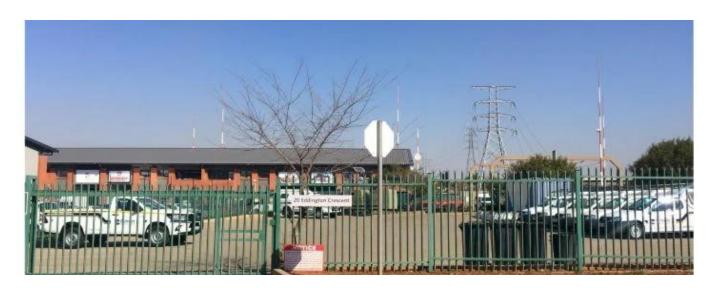

## USD 328800.00

INDUSTRIAL LAND FOR SALE IN HIGHVELD This prime land is situated in Highveld. The land is zoned Industrial 2 with a power supply of 120kva. It is situated within a fully developed area. The property is located just off Witch-Hazel Avenue, which is a major public transport road in the area. The property is fully fenced with palisade fencing and it has a level topography. Half of the property is paved. The current income of the property covers the rates and taxes amounts.