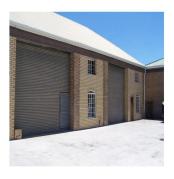

## USD 1899100.00

☐ 1975 gm ☐ chambres ☐ Exhibition results ⊕ salles de bains

A PRIME INDUSTRIAL COMPLEX FOR SALE IN MONTAGUE GARDENS A prime commercial and industrial business park for sale in Montague Gardens. The park is ideally situated in Station road facing directly onto Bosmansdam road with excellent exposure and easy access. The property has great highway access onto the N1 and N7. The total Erf of 5400sqm includes 6 X 100sqm mini industrial units, a 1375sqm double storey office building, 1200sqm of yard as well as 40 parking bays. There is an opportunity of 2768sqm of footprint to develop with a bulk factor of 1.5 giving a potential total of 4172sqm.