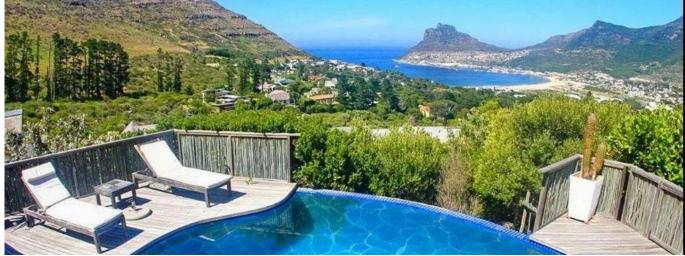

Top Class executive family home- Spectacular 360 Degree views. You will feel on top of the world! This home is situated within the prestigious Estate of Tierboskloof. Boasting a view of the bay, this exceptional property is set in a tranquil environment. This Villa offers a large private garden that opens onto a lush, tropical paradise where children can explore to their heart's content. These sumptuous homes set a whole new standard of indoor-outdoor living, living areas that lead out to the pool and rooms that run effortlessly to the horizons. Close by,/ is the estate swimming pool. The communal saltwater pool affords magnificent mountain views and a distant glimpse of Hout Bay. With few exceptions, it would be difficult to find a more unique setting for the all weather tennis court. The Estate also offers a full-sized squash court complete with change rooms, showers, and toilet facilities. One of the most special features of Tierboskloof is the choice of mountain trails and walks. These include a 20-minute hike up to a hidden valley along the Baviaanskloof River that reveals a year-round waterfall. Security is a top priority for Tierboskloof. Camera and monitoring systems are employed to ensure the residents' safety. Electric perimeter fencing,/dedicated 24-hour security team, dog patrols and a 24-hour armed response are all part of the security measures taken. Access to the estate is controlled by a biometric identification system.