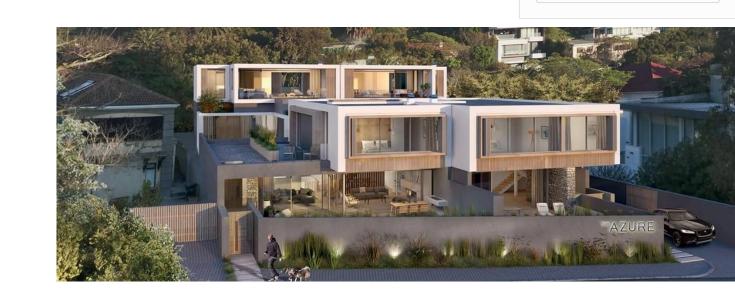

## The Azure

, , 8005,

🖬 qm

the chambres

 $\blacksquare$  Exhibition results salles de bains

Is planchers

Image: territoire

voitures

Horizon Capital Residential Cape Town, South Africa - Heure locale

+27 072 385 4386

The four residences are works of contemporary architecture, integrated into their surroundings through the use of natural materials and simple primal forms. As homes in one of the country's prime seaside locations, they are designed to combine simplicity and sophistication, relaxation and urbanity. With a strong flow between the inside and outside, the homes are connected to magnificent views on all sides. At the heart of each building is a green space - either a water-wise garden or courtyard - that continues nature's presence into the interior of each residence.

## 02.05.2019

Le Sol : 4 Les Sols : 4 Annee De Construction: 2017 4

Places De Voitures : Ann?e De Construction : 2017 Type: Bureau

Nestled between Lion's Head, The Twelve Apostles and Camps Bay Beach, The Azure offers a sophisticated and relaxed lifestyle with contemporary yet timeless design. Four landmark residences in the heart of Camps Bay Village, just 150m from the beach.