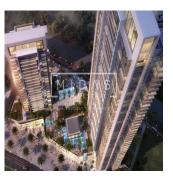

## USD 2520888.00

1860 qft

thambres :

1 Exhibition results

1 salles de bains

♦ 1 qft superficie du 1 places pour

territoire voitures

Beautiful 1 Bedroom Apartment In Boulevard Crescent, Downtown Dubai. Twin tower development featuring 307 apartments. BLVD Crescent comprises two towers of 39 and 21 storeys. One to three bedroom apartments \* Amenities include a landscaped podium offering an infinity pool and gym. Estimated Completion - Jan 2019 BLVD Crescent is a brand-new residential development within Downtown Dubai, billed as 'The Centre of Now. The 500-acre community, today the world's most visited lifestyle and shopping destination, is an urban masterpiece.

Disponible Aupr?s De:

01.01.1970

Le Sol: 4 Les Sols : 4 Annee De Places De Voitures : Ann?e De Construction : 2017 Type: Bureau

Construction: 2017 4

BLVD Crescent is located halfway down Sheikh Mohammed bin Rashid Boulevard, across from the The Opera District. Downtown Dubai hosts a wide range of festivities year-round including the Downtown Dubai New Year's Eve Gala, the Dubai Festival of Lights, Emirates Classic Car Festival and The Parade – Downtown Dubai, UAE National Day.