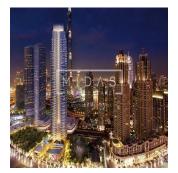

## USD 2520888.00

1860 qft

thambres :

1 Exhibition results

1 salles de bains

♦ 1 qft superficie du 1 places pour

territoire voitures

Beautiful 1 Bedroom Apartment In Boulevard Crescent, Downtown Dubai. Twin tower development featuring 307 apartments. BLVD Crescent comprises two towers of 39 and 21 storeys. One to three bedroom apartments \* Amenities include a landscaped podium offering an infinity pool and gym. Estimated Completion - Jan 2019 BLVD Crescent is a brand-new residential development within Downtown Dubai, billed as 'The Centre of Now. The 500-acre community, today the world's most visited lifestyle and shopping destination, is an urban masterpiece.

Disponible Aupr?s De:

01.01.1970

Le Sol: 4 Les Sols : 4 Annee De Places De Voitures : Ann?e De Construction : 2017 Type: Bureau

Construction: 2017 4

BLVD Crescent is located halfway down Sheikh Mohammed bin Rashid Boulevard, across from the The Opera District. Downtown Dubai hosts a wide range of festivities year-round including the Downtown Dubai New Year's Eve Gala, the Dubai Festival of Lights, Emirates Classic Car Festival and The Parade – Downtown Dubai, UAE National Day.