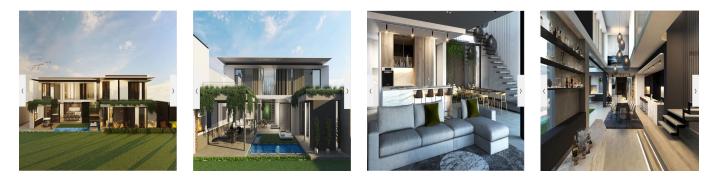

353 square meter stand

282sqm under roof (click on floorplan for details and layout)

R6 667 p/m Levy Estimate

Rates and taxes are estimated to be R3 761 per month.

First Floor:

Open-plan:

Lounge

Dining

Breakfast nook and kitchen with center island

A covered recreation area with a built-in braai

Toilet for visitors

Pool with a deck

Two-car garage

Off-street parking is available.

The First Floor

three bedrooms

3 en-suite bathrooms

Built-in cabinets

The master bedroom has an open deck. INTERIOR:

- Miele appliances imported from Germany

- Contemporary stone countertops

- Highlight bathroom tiles

- Meir tapware and Duravit bathroom fixtures imported from Germany

- Bathtubs that stand alone- Custom kitchen and bedroom cabinetry

- High-quality soft-close runners and hinges are used throughout.

- Doors 2.4m height with imported handles

- Recessed mood lighting in bulkhead ceilings