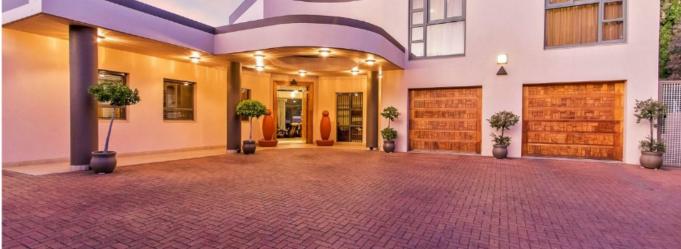

## Property export

Main Level: Entrance foyer with fireplace. Guest Toilet. Double Formal lounge with Morso style fireplace. Dining room. Kitchen with centre island, breakfast nook, 5 ring hob and 2 x ovens, separate scullery and pantry. Indoor laundry. TV / Family room with Morso-style fireplace. Prayer room. 3 Bedrooms all with built-in cupboards. 3 Bathrooms all en-suite. Undercover entertainment area. Staff accommodation: 2 bedrooms, 2 bathrooms, kitchen, lounge and dining room. Garage. Off-street parking. Upper Level: Landing area. Study. Outside AstroTurf terrace 4 Bedrooms all with built-in cupboards. 4 Bathrooms all en-suite, main with spa bath.