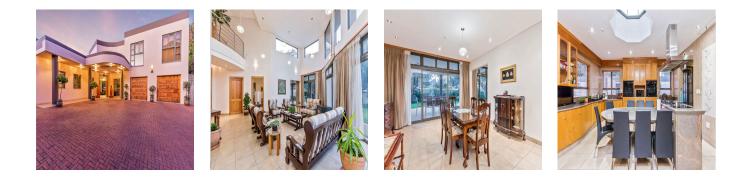

## Property export

Main Level: Entrance foyer with fireplace. Guest Toilet. Double Formal lounge with Morso style fireplace. Dining room. Kitchen with centre island, breakfast nook, 5 ring hob and 2 x ovens, separate scullery and pantry. Indoor laundry. TV / Family room with Morso-style fireplace. Prayer room. 3 Bedrooms all with built-in cupboards. 3 Bathrooms all en-suite. Undercover entertainment area. Staff accommodation: 2 bedrooms, 2 bathrooms, kitchen, lounge and dining room. Garage. Off-street parking. Upper Level: Landing area. Study. Outside AstroTurf terrace 4 Bedrooms all with built-in cupboards. 4 Bathrooms all en-suite, main with spa bath.