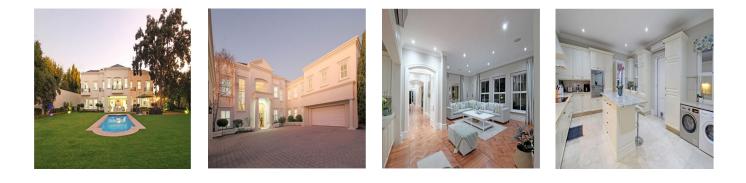

## Property export

6 Bedroom Georgian Designer Luxury Home near Bryanston Country Club. A majestic double-volume, south-facing, north-facing entrance from the vehicle court with a water feature. When you go in, you are greeted by a stunning garden view of rolling lawns and trees, a spectacular pool, and easy access to both formal receptions and an open plan family living room. This home checks all the boxes, with adequate receptions and bedrooms (5 above, 1 downstairs). Features include the luxury main suite, dream kitchen, the ultimate in space for entertainment, work and play paradise, a magic tranquil garden for outdoor living, and an architectural masterpiece created by the renowned top quality builder of luxury homes Greig Vickers. Built with utmost attention to detail, immaculate and ready to move in. Top security and sought-after location, ample parking with 4 garages. Hurry! This home will be sold quickly! Outstanding Features: Georgian masterpiece Immaculate and ready to move in Light North facing Private Quiet Space for a large family Entertainers dream Well designed with a great flow Patio sunroom overlooking the tranquil garden with mature trees Magnificent main suite Bonus space downstairs to utilize according to your needs: studios, gym, play room, work from home or 6th bedroom. Top-quality finishes include detailed door frames, travertine, rosewood, yellowwood and carpet flooring, sash windows, white shutters, electric blinds and integrated appliances. Backup Water: JoJo tank Backup power: Generator Automated Irrigation Pool with automated retractable pool cover Piped sound Electric blinds in two lounges Underfloor heating (never been used) Gas fireplaces Wood fireplace (never been used) Aircon in every room except in the gym and formal lounge Dining wine cupboard Built-in braai (never been used) Excellent security: Upstairs roller shutter door CCTV Electric fence 2 Security companies monitoring the street. 24-hour surveillance Guardhouse with cloakroom Sought-after location: quick access to Bryanston Country Club, St Stithians and other top schools. Quick access to Sandton CBD Accommodation Receptions Formal lounge with fireplace opening to entertainers patio. Dining with a wine display feature wall. Family wing with TV lounge, dining area and plan to kitchen. Two more rooms with yellowwood floors, equipped with cupboards, kitchenette opening to garden and garage; could be utilized as more receptions, studio, playroom, gym or work from home or self-contained 6th bedroom. Guest cloakroom with shower and coat room The enclosed patio called the sunroom with stacking doors and a travertine floor, equipped with countertops, a refreshment bar with basin and fridge, opening to receptions. Eat in the kitchen and family TV lounge equipped with a fireplace. Well designed with an island and two integrated fridges and freezers, a coffee machine, microwave, gas hob and extractor fan in the front kitchen and a third integrated fridge and freezer, dishwasher, double oven and electric hob and extractor fan in the production kitchen. Upstairs Roller shutter door Study with two built-in desks, a wall unit and a kitchenette Pviama lounge Landing study with two built-in desks and shelving Bedroom 1 en suite (with bath) and Juliet balcony Bedroom 2 en suite (with shower) and Juliet balcony Bedroom 3 ensuite (with bath) and Juliet balcony Bedroom 4 en suite (with bath) and Juliet balcony Bedroom 5 Main suite with fireplace, Juliet balconies, built-in makeup nook, luxury dressing room, large bathroom, space for a second dressing room, gym or yoga studio, with yellow wood floors, and a second bathroom with large steam shower. Outbuildings 4 Garages Upstairs staff suite with bedroom, lounge and bathroom. Guardhouse with cloakroom Storeroom