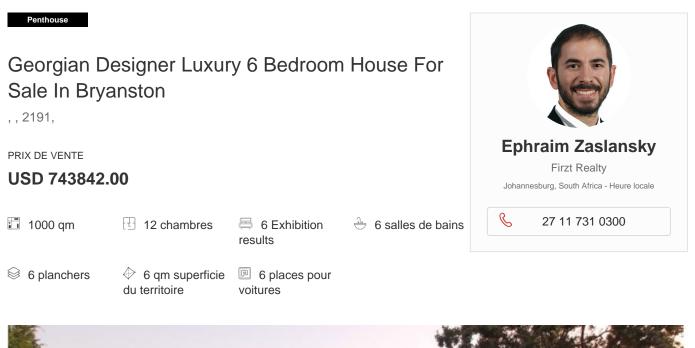

## Property export

6 Bedroom Georgian Designer Luxury Home near Bryanston Country Club. A majestic double-volume, south-facing, north-facing entrance from the vehicle court with a water feature. When you go in, you are greeted by a stunning garden view of rolling lawns and trees, a spectacular pool, and easy access to both formal receptions and an open plan family living room. This home checks all the boxes, with adequate receptions and bedrooms (5 above, 1 downstairs). Features include the luxury main suite, dream kitchen, the ultimate in space for entertainment, work and play paradise, a magic tranquil garden for outdoor living, and an architectural masterpiece created by the renowned top quality builder of luxury homes Greig Vickers. Built with utmost attention to detail, immaculate and ready to move in. Top security and sought-after location, ample parking with 4 garages. Hurry! This home will be sold quickly! Outstanding Features: Georgian masterpiece Immaculate and ready to move in Light North facing Private Quiet Space for a large family Entertainers dream Well designed with a great flow Patio sunroom overlooking the tranquil garden with mature trees Magnificent main suite Bonus space downstairs to utilize according to your needs: studios, gym, play room, work from home or 6th bedroom. Top-quality finishes include detailed door frames, travertine, rosewood, yellowwood and carpet flooring, sash windows, white shutters, electric blinds and integrated appliances. Backup Water: JoJo tank Backup power: Generator Automated Irrigation Pool with automated retractable pool cover Piped sound Electric blinds in two lounges Underfloor heating (never been used) Gas fireplaces Wood fireplace (never been used) Aircon in every room except in the gym and formal lounge Dining wine cupboard Built-in braai (never been used) Excellent security: Upstairs roller shutter door CCTV Electric fence 2 Security companies monitoring the street. 24-hour surveillance Guardhouse with cloakroom Sought-after location: quick access to Bryanston Country Club, St Stithians and other top schools. Quick access to Sandton CBD Accommodation Receptions Formal lounge with fireplace opening to entertainers patio. Dining with a wine display feature wall. Family wing with TV lounge, dining area and plan to kitchen. Two more rooms with yellowwood floors, equipped with cupboards, kitchenette opening to garden and garage; could be utilized as more receptions, studio, playroom, gym or work from home or self-contained 6th bedroom. Guest cloakroom with shower and coat room The enclosed patio called the sunroom with stacking doors and a travertine floor, equipped with countertops, a refreshment bar with basin and fridge, opening to receptions. Eat in the kitchen and family TV lounge equipped with a fireplace. Well designed with an island and two integrated fridges and freezers, a coffee machine, microwave, gas hob and extractor fan in the front kitchen and a third integrated fridge and freezer, dishwasher, double oven and electric hob and extractor fan in the production kitchen. Upstairs Roller shutter door Study with two built-in desks, a wall unit and a kitchenette Pviama lounge Landing study with two built-in desks and shelving Bedroom 1 en suite (with bath) and Juliet balcony Bedroom 2 en suite (with shower) and Juliet balcony Bedroom 3 ensuite (with bath) and Juliet balcony Bedroom 4 en suite (with bath) and Juliet balcony Bedroom 5 Main suite with fireplace, Juliet balconies, built-in makeup nook, luxury dressing room, large bathroom, space for a second dressing room, gym or yoga studio, with yellow wood floors, and a second bathroom with large steam shower. Outbuildings 4 Garages Upstairs staff suite with bedroom, lounge and bathroom. Guardhouse with cloakroom Storeroom