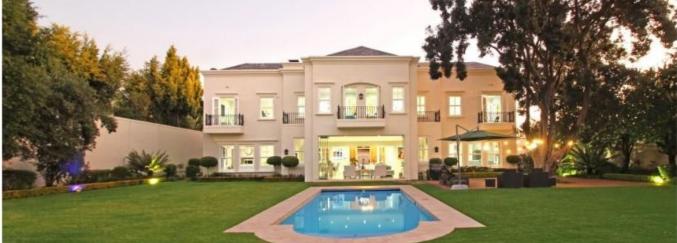

## Property export

6 Bedroom Georgian Designer Luxury Home near Bryanston Country Club. A majestic double-volume, south-facing, north-facing entrance from the vehicle court with a water feature. When you go in, you are greeted by a stunning garden view of rolling lawns and trees, a spectacular pool, and easy access to both formal receptions and an open plan family living room. This home checks all the boxes, with adequate receptions and bedrooms (5 above, 1 downstairs). Features include the luxury main suite, dream kitchen, the ultimate in space for entertainment, work and play paradise, a magic tranquil garden for outdoor living, and an architectural masterpiece created by the renowned top quality builder of luxury homes Greig Vickers. Built with utmost attention to detail, immaculate and ready to move in. Top security and sought-after location, ample parking with 4 garages. Hurry! This home will be sold quickly! Outstanding Features: Georgian masterpiece Immaculate and ready to move in Light North facing Private Quiet Space for a large family Entertainers dream Well designed with a great flow Patio sunroom overlooking the tranquil garden with mature trees Magnificent main suite Bonus space downstairs to utilize according to your needs: studios, gym, play room, work from home or 6th bedroom. Top-quality finishes include detailed door frames, travertine, rosewood, yellowwood and carpet flooring, sash windows, white shutters, electric blinds and integrated appliances. Backup Water: JoJo tank Backup power: Generator Automated Irrigation Pool with automated retractable pool cover Piped sound Electric blinds in two lounges Underfloor heating (never been used) Gas fireplaces Wood fireplace (never been used) Aircon in every room except in the gym and formal lounge Dining wine cupboard Built-in braai (never been used) Excellent security: Upstairs roller shutter door CCTV Electric fence 2 Security companies monitoring the street. 24-hour surveillance Guardhouse with cloakroom Sought-after location: quick access to Bryanston Country Club, St Stithians and other top schools. Quick access to Sandton CBD Accommodation Receptions Formal lounge with fireplace opening to entertainers patio. Dining with a wine display feature wall. Family wing with TV lounge, dining area and plan to kitchen. Two more rooms with yellowwood floors, equipped with cupboards, kitchenette opening to garden and garage; could be utilized as more receptions, studio, playroom, gym or work from home or self-contained 6th bedroom. Guest cloakroom with shower and coat room The enclosed patio called the sunroom with stacking doors and a travertine floor, equipped with countertops, a refreshment bar with basin and fridge, opening to receptions. Eat in the kitchen and family TV lounge equipped with a fireplace. Well designed with an island and two integrated fridges and freezers, a coffee machine, microwave, gas hob and extractor fan in the front kitchen and a third integrated fridge and freezer, dishwasher, double oven and electric hob and extractor fan in the production kitchen. Upstairs Roller shutter door Study with two built-in desks, a wall unit and a kitchenette Pviama lounge Landing study with two built-in desks and shelving Bedroom 1 en suite (with bath) and Juliet balcony Bedroom 2 en suite (with shower) and Juliet balcony Bedroom 3 ensuite (with bath) and Juliet balcony Bedroom 4 en suite (with bath) and Juliet balcony Bedroom 5 Main suite with fireplace, Juliet balconies, built-in makeup nook, luxury dressing room, large bathroom, space for a second dressing room, gym or yoga studio, with yellow wood floors, and a second bathroom with large steam shower. Outbuildings 4 Garages Upstairs staff suite with bedroom, lounge and bathroom. Guardhouse with cloakroom Storeroom