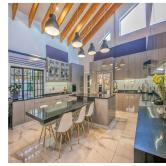

The fitted kitchen is the focal point of the house, complete with a fantastic family dining area, top-of-the-line Siemens and Smeg appliances, Caesarstone countertops, plenty of cabinet space, and prep workstations that will satisfy any food enthusiast. For those big gatherings, a separate scullery with an additional oven and burner is a benefit. A second, sizable, entertaining deck is accessible from the dining area.