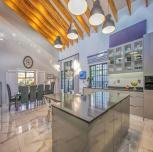

The fitted kitchen is the focal point of the house, complete with a fantastic family dining area, top-of-the-line Siemens and Smeg appliances, Caesarstone countertops, plenty of cabinet space, and prep workstations that will satisfy any food enthusiast. For those big gatherings, a separate scullery with an additional oven and burner is a benefit. A second, sizable, entertaining deck is accessible from the dining area.