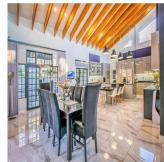

## Property export

Perfect for the cover of a magazine! Style, glamour, unmatched finishing, and the most amazing living one could ever hope for are all here in this wonderful property.

Stepping through the huge front door into the double-volume foyer, one is greeted by an open-plan dining area, TV lounge, and kitchen with luxurious tiling and vaulted ceilings.

The fitted kitchen is the focal point of the house, complete with a fantastic family dining area, top-of-the-line Siemens and Smeg appliances, Caesarstone countertops, plenty of cabinet space, and prep workstations that will satisfy any food enthusiast. For those big gatherings, a separate scullery with an additional oven and burner is a benefit. A second, sizable, entertaining deck is accessible from the dining area.