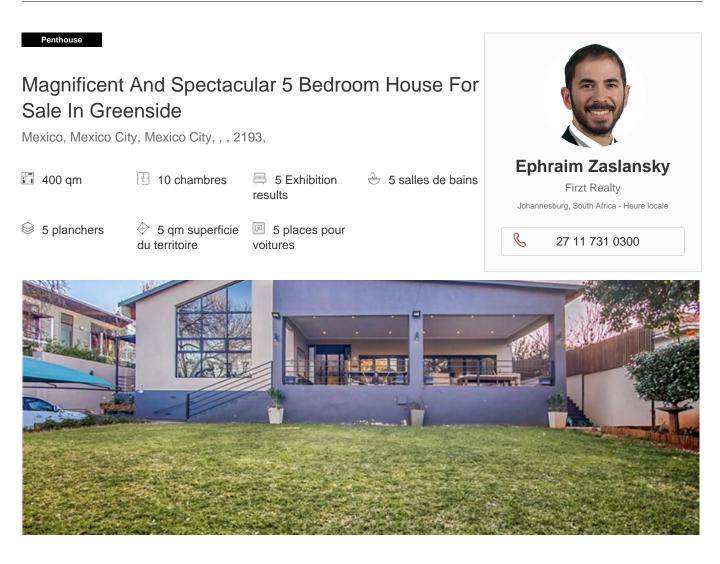

## Property export

Perfect for the cover of a magazine! Style, glamour, unmatched finishing, and the most amazing living one could ever hope for are all here in this wonderful property.

Stepping through the huge front door into the double-volume foyer, one is greeted by an open-plan dining area, TV lounge, and kitchen with luxurious tiling and vaulted ceilings.

This house is an entertainer's dream come true with seamless indoor/outdoor living and wall-to-wall stacker aluminum doors that provide the ultimate entertaining experience. Savor the best entertaining experience on the two spacious covered patios.