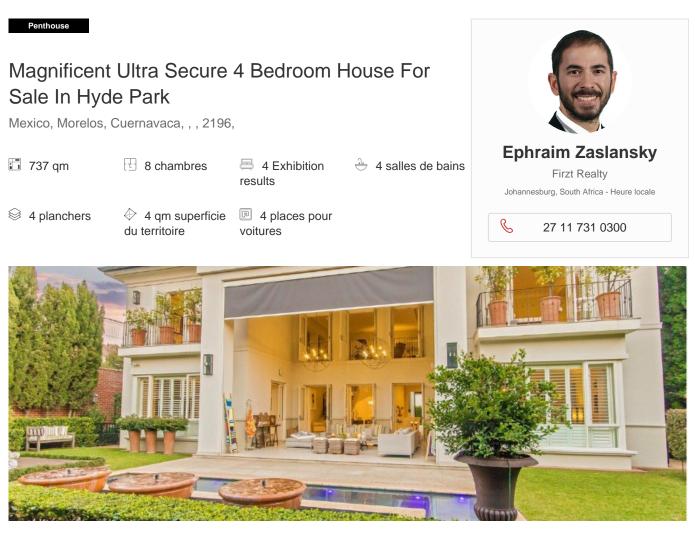

## Property export

This home needs no introduction. An impeccably maintained, exclusive cluster set in a boomed road in the highly desired suburb of Hyde Park. This beautiful control 4 automated dream home features 4 bedrooms, 4.5 bathrooms + study, providing space, elegance and all modern conveniences. Walk through a double-volume entrance and welcoming area to your formal lounge, informal lounge, dining room and study, featuring imported light fittings, Fornasetti wallpaper, gas fireplaces and endless amounts of fresh air and sunlight. All windows have imported aluminium security shutters that not only look beautiful but ensure that security is a worry of the past. Keep the temperatures at a perfect level with a centralized air-conditioning system, underfloor heating and gas fireplaces. The entertainment rooms lead out onto a large undercover patio with an imported motorised blind with a wind sensor, allowing you to enjoy the outside space irrespective of the weather. The patio opens to a perfectly manicured and irrigated garden with a solar-heated pool. The pristine eat-in kitchen is every chef's delight, providing plenty of cupboard space, a walk-in chiller room, gas and electric cooking options and soft-touch cupboards. A separate scullery and laundry area lead directly into your double automated garage with a built-in Garage Tek storage system. If you prefer not to use the full-sized lift you can go upstairs via the beautiful floating staircase with bespoke French ironmongery leading you to an extra-large landing/pyjama lounge that looks out through floor-to-ceiling windows to the beautiful view of the garden and well-manicured conifers. 4 large en-suite bedrooms are secured by automated aluminium security shutter doors and feature top-quality French oak forest flooring. The main bedroom has a large walk-through dressing room with soft-close cupboards and drawers that lead you to an exquisite and well-sized full bathroom with imported fixtures and fittings and a hybrid heat pump heating system. If that is not all, there is luxurious staff accommodation with 2 bedrooms, bathroom and kitchen/lounge area. Also well suited for a granny flat or guest suite. The cluster is supported by high-end security systems and 24/7 security guards and is located on a boomed road. Viewing is strictly by appointment only. Contact us today to schedule a viewing of this magnificent property!