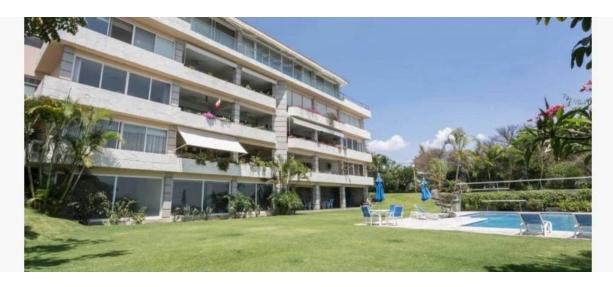

## USD 852400.00

544 gm

6 chambres

3 Exhibition results

→ 3 salles de bains

3 places pour voitures

Glorious light illuminates this spectacular modern Penthouse on a commanding height above the town. By day, its subtle skylights reflect a spectrum of color on high white ceilings and walls. Evening shadows carve dramatic sunsets on the mountains and the night views mesmerize. Formal lines and sleek natural stone floors complement the Penthouse which is extensive yet comfortable and above all, endowed with a warm friendly ambience enhanced by the owners' personal treasures from world travels, some of them displayed in gallery settings. Open dining and living areas magnify the overall sense of sculptured space. There are three generous sized bedrooms, and three and a half baths with the Master suite boasting a sitting area, private terrace and an ample walk-in closet. Finished to their tasteful specifications, the owners incorporated various practical ideas and amenities including an open bar, a stainless steel galley-style kitchen, a private office, and three outdoor terraces. A large service area has a laundry room, bedroom and bath. Additional storage is in the independent parking area which holds 7 plus cars. The completely separate, non public entrance gives the impression of a private home yet maintains the amenities and conveniences of a turn key penthouse. Premium Panorama Penthouse takes its name from the unsurpassable views, and having a sense of over seeing it all.