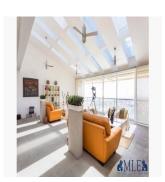

## USD 852400.00

544 gm

6 chambres

3 Exhibition results

→ 3 salles de bains

3 places pour voitures

Glorious light illuminates this spectacular modern Penthouse on a commanding height above the town. By day, its subtle skylights reflect a spectrum of color on high white ceilings and walls. Evening shadows carve dramatic sunsets on the mountains and the night views mesmerize. Formal lines and sleek natural stone floors complement the Penthouse which is extensive yet comfortable and above all, endowed with a warm friendly ambience enhanced by the owners' personal treasures from world travels, some of them displayed in gallery settings. Open dining and living areas magnify the overall sense of sculptured space. There are three generous sized bedrooms, and three and a half baths with the Master suite boasting a sitting area, private terrace and an ample walk-in closet. Finished to their tasteful specifications, the owners incorporated various practical ideas and amenities including an open bar, a stainless steel galley-style kitchen, a private office, and three outdoor terraces. A large service area has a laundry room, bedroom and bath. Additional storage is in the independent parking area which holds 7 plus cars. The completely separate, non public entrance gives the impression of a private home yet maintains the amenities and conveniences of a turn key penthouse. Premium Panorama Penthouse takes its name from the unsurpassable views, and having a sense of over seeing it all.