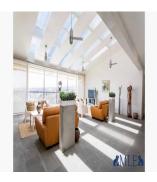

## USD 852400.00

544 gm

6 chambres

3 Exhibition results

→ 3 salles de bains

3 places pour voitures

Glorious light illuminates this spectacular modern Penthouse on a commanding height above the town. By day, its subtle skylights reflect a spectrum of color on high white ceilings and walls. Evening shadows carve dramatic sunsets on the mountains and the night views mesmerize. Formal lines and sleek natural stone floors complement the Penthouse which is extensive yet comfortable and above all, endowed with a warm friendly ambience enhanced by the owners' personal treasures from world travels, some of them displayed in gallery settings. Open dining and living areas magnify the overall sense of sculptured space. There are three generous sized bedrooms, and three and a half baths with the Master suite boasting a sitting area, private terrace and an ample walk-in closet. Finished to their tasteful specifications, the owners incorporated various practical ideas and amenities including an open bar, a stainless steel galley-style kitchen, a private office, and three outdoor terraces. A large service area has a laundry room, bedroom and bath. Additional storage is in the independent parking area which holds 7 plus cars. The completely separate, non public entrance gives the impression of a private home yet maintains the amenities and conveniences of a turn key penthouse. Premium Panorama Penthouse takes its name from the unsurpassable views, and having a sense of over seeing it all.