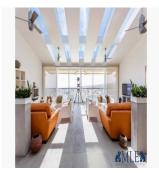

## USD 852400.00

544 gm

6 chambres

3 Exhibition results

→ 3 salles de bains

3 places pour voitures

Glorious light illuminates this spectacular modern Penthouse on a commanding height above the town. By day, its subtle skylights reflect a spectrum of color on high white ceilings and walls. Evening shadows carve dramatic sunsets on the mountains and the night views mesmerize. Formal lines and sleek natural stone floors complement the Penthouse which is extensive yet comfortable and above all, endowed with a warm friendly ambience enhanced by the owners' personal treasures from world travels, some of them displayed in gallery settings. Open dining and living areas magnify the overall sense of sculptured space. There are three generous sized bedrooms, and three and a half baths with the Master suite boasting a sitting area, private terrace and an ample walk-in closet. Finished to their tasteful specifications, the owners incorporated various practical ideas and amenities including an open bar, a stainless steel galley-style kitchen, a private office, and three outdoor terraces. A large service area has a laundry room, bedroom and bath. Additional storage is in the independent parking area which holds 7 plus cars. The completely separate, non public entrance gives the impression of a private home yet maintains the amenities and conveniences of a turn key penthouse. Premium Panorama Penthouse takes its name from the unsurpassable views, and having a sense of over seeing it all.