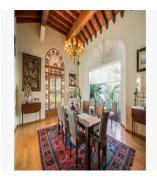

Mexico Luxury Estates

Cuernavaca, Mexico - Heure locale

+52 (7777)221-0421

In a quiet Privada of las Palmas, Panteras House pays homage to the authentic colonial architecture. As you pass through the antique wood doors, you are greeted by a very unique entryway and double foyer. Cantera floors with a star motif, carved wood beams, simple stone pillars, modern glass doors, skylights, niches, fountain and pond feature, all complement each other. The treasure within does not disappoint as you admire this classic masterpiece in all its splendour. A sweeping logia invites you to relax and take in the picture perfect garden and glistening pool. Refinement and elegance pervades in the sophisticated living and dining room with high ceilings, charming fireplace, impressive doors and shell motif windows, creating a superb setting for the grand piano. Adjacent is the spacious, gleaming kitchen, and a practical game's room. The main floor has the luxurious master suite with his and her marble bathrooms, large walk in closet, sitting area and several windows with wonderful views of the gardens. Continuing on that wing are two guest bedrooms and a comfortable T.V room. The second level consists of a seven seater movie room and two large guest suites with full bathrooms. This remarkable property lends itself to serve as the ideal family compound. In addition to the 5 bedroom main residence, it has 3 bungalows, a separate office, 4 multipurpose rooms, 5 service bedrooms and a private children's play garden. The possibilities are endless at the quintessential Panteras House.