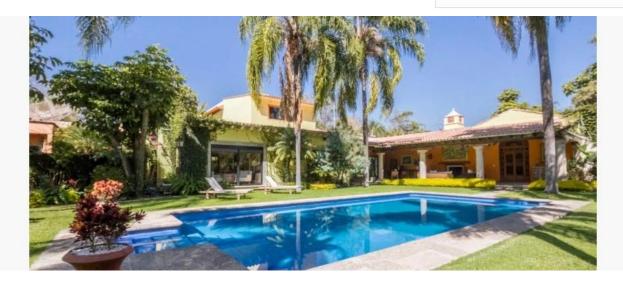

Mexico Luxury Estates

Cuernavaca, Mexico - Heure locale

+52 (7777)221-0421

In a quiet Privada of las Palmas, Panteras House pays homage to the authentic colonial architecture. As you pass through the antique wood doors, you are greeted by a very unique entryway and double foyer. Cantera floors with a star motif, carved wood beams, simple stone pillars, modern glass doors, skylights, niches, fountain and pond feature, all complement each other. The treasure within does not disappoint as you admire this classic masterpiece in all its splendour. A sweeping logia invites you to relax and take in the picture perfect garden and glistening pool. Refinement and elegance pervades in the sophisticated living and dining room with high ceilings, charming fireplace, impressive doors and shell motif windows, creating a superb setting for the grand piano. Adjacent is the spacious, gleaming kitchen, and a practical game's room. The main floor has the luxurious master suite with his and her marble bathrooms, large walk in closet, sitting area and several windows with wonderful views of the gardens. Continuing on that wing are two guest bedrooms and a comfortable T.V room. The second level consists of a seven seater movie room and two large guest suites with full bathrooms. This remarkable property lends itself to serve as the ideal family compound. In addition to the 5 bedroom main residence, it has 3 bungalows, a separate office, 4 multipurpose rooms, 5 service bedrooms and a private children's play garden. The possibilities are endless at the quintessential Panteras House.