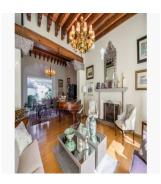

Mexico Luxury Estates

Cuernavaca, Mexico - Heure locale

+52 (7777)221-0421

In a quiet Privada of las Palmas, Panteras House pays homage to the authentic colonial architecture. As you pass through the antique wood doors, you are greeted by a very unique entryway and double foyer. Cantera floors with a star motif, carved wood beams, simple stone pillars, modern glass doors, skylights, niches, fountain and pond feature, all complement each other. The treasure within does not disappoint as you admire this classic masterpiece in all its splendour. A sweeping logia invites you to relax and take in the picture perfect garden and glistening pool. Refinement and elegance pervades in the sophisticated living and dining room with high ceilings, charming fireplace, impressive doors and shell motif windows, creating a superb setting for the grand piano. Adjacent is the spacious, gleaming kitchen, and a practical game's room. The main floor has the luxurious master suite with his and her marble bathrooms, large walk in closet, sitting area and several windows with wonderful views of the gardens. Continuing on that wing are two guest bedrooms and a comfortable T.V room. The second level consists of a seven seater movie room and two large guest suites with full bathrooms. This remarkable property lends itself to serve as the ideal family compound. In addition to the 5 bedroom main residence, it has 3 bungalows, a separate office, 4 multipurpose rooms, 5 service bedrooms and a private children's play garden. The possibilities are endless at the quintessential Panteras House.