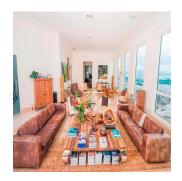

## USD 2200000.00

1 920 gm

6 chambres

3 Exhibition

3 salles de bains

results

♦ 3 qm superficie 3 places pour du territoire voitures

For sale or rent this prestigious 920m2 Penthouse located in the prestigious Belvedere Park Building in the heart of Coco del Mar, considered one of the most outstanding areas in Panama City becoming the best place to live. In addition to having amenities for the enjoyment of their daily lives. The main entrance has a height of 12 meters, Double height foyer, Double height room, 360° view of the sea and the city, 50 m in front of the sea, Family Room, Recreation room with bar, billiards, home cinema, Linn Surround System, 2 elevators with private access card, 225m2 of open terrace, Full body double glazed windows made in Germany