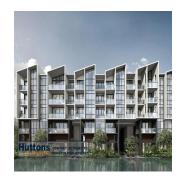

The Essence is essentially sandwiched between Lower Seletar Reservoir on the east and Seletar Reservoir on the west. With wide open spaces in every direction like the Central Catchment Natural Reserve, Sembawang Country Club, Lower Peirce Reservoir, it is no wonder that nature is the theme of this project. This development is situated between Thong Bee and Hung Kuo Road and it is in a private enclave of landed properties with no high-rise buildings. This Essence is a low density 2-block, 5-storey, 84-unit luxury condominium where each unit having its own car park. The design layout starts from one bedroom and one study (1B+S) from 538 sqft to three-bedroom premium at 1679 sqft.