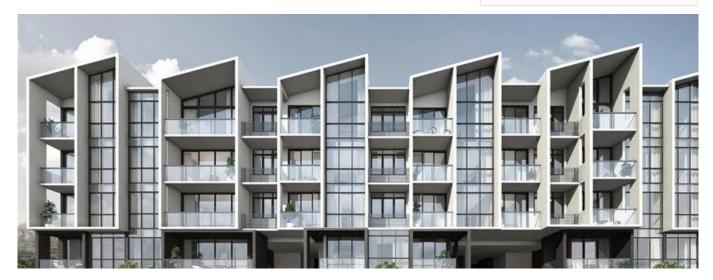

The Essence is essentially sandwiched between Lower Seletar Reservoir on the east and Seletar Reservoir on the west. With wide open spaces in every direction like the Central Catchment Natural Reserve, Sembawang Country Club, Lower Peirce Reservoir, it is no wonder that nature is the theme of this project. This development is situated between Thong Bee and Hung Kuo Road and it is in a private enclave of landed properties with no high-rise buildings. This Essence is a low density 2-block, 5-storey, 84-unit luxury condominium where each unit having its own car park. The design layout starts from one bedroom and one study (1B+S) from 538 sqft to three-bedroom premium at 1679 sqft.