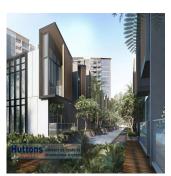

voitures

A great living experience awaits at 10 - 64 Serangoon North Avenue 1, where a new luxury residential complex called Affinity at Serangoon is being built. This will be made up of 7 blocks of 14 storey apartments, 2 blocks of 3 storey strata landed houses and 1 block of 2 storey strata landed houses. This project is designed by DP Architects Pte Ltd and it is being developed by Oxley Serangoon Pte Ltd. The total site area of this project is 27,583 sq m and it is expected to be completed in 2024 (TOP). There will be 1052 units, with the smallest being a 1-bedroom apartment with an area of 474 sq ft and the largest a strata landed 5 bedroom apartment of 2357 sq ft. Listed below are some of the features that make Affinity so attractive. Completion Year: 2024