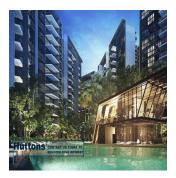

voitures

A great living experience awaits at 10 - 64 Serangoon North Avenue 1, where a new luxury residential complex called Affinity at Serangoon is being built. This will be made up of 7 blocks of 14 storey apartments, 2 blocks of 3 storey strata landed houses and 1 block of 2 storey strata landed houses. This project is designed by DP Architects Pte Ltd and it is being developed by Oxley Serangoon Pte Ltd. The total site area of this project is 27,583 sq m and it is expected to be completed in 2024 (TOP). There will be 1052 units, with the smallest being a 1-bedroom apartment with an area of 474 sq ft and the largest a strata landed 5 bedroom apartment of 2357 sq ft. Listed below are some of the features that make Affinity so attractive. Completion Year: 2024