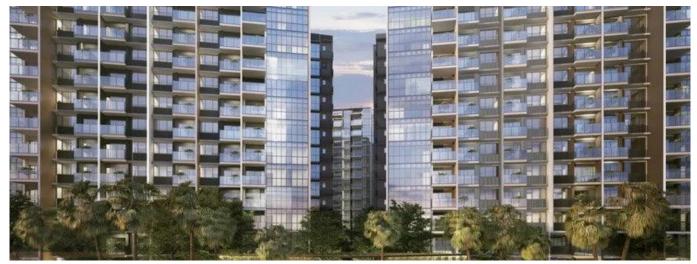

voitures

A great living experience awaits at 10 - 64 Serangoon North Avenue 1, where a new luxury residential complex called Affinity at Serangoon is being built. This will be made up of 7 blocks of 14 storey apartments, 2 blocks of 3 storey strata landed houses and 1 block of 2 storey strata landed houses. This project is designed by DP Architects Pte Ltd and it is being developed by Oxley Serangoon Pte Ltd. The total site area of this project is 27,583 sq m and it is expected to be completed in 2024 (TOP). There will be 1052 units, with the smallest being a 1-bedroom apartment with an area of 474 sq ft and the largest a strata landed 5 bedroom apartment of 2357 sq ft. Listed below are some of the features that make Affinity so attractive. Completion Year: 2024