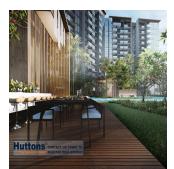

voitures

A great living experience awaits at 10 - 64 Serangoon North Avenue 1, where a new luxury residential complex called Affinity at Serangoon is being built. This will be made up of 7 blocks of 14 storey apartments, 2 blocks of 3 storey strata landed houses and 1 block of 2 storey strata landed houses. This project is designed by DP Architects Pte Ltd and it is being developed by Oxley Serangoon Pte Ltd. The total site area of this project is 27,583 sq m and it is expected to be completed in 2024 (TOP). There will be 1052 units, with the smallest being a 1-bedroom apartment with an area of 474 sq ft and the largest a strata landed 5 bedroom apartment of 2357 sq ft. Listed below are some of the features that make Affinity so attractive. Completion Year: 2024