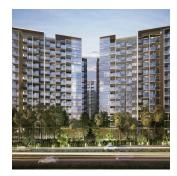

voitures

A great living experience awaits at 10 - 64 Serangoon North Avenue 1, where a new luxury residential complex called Affinity at Serangoon is being built. This will be made up of 7 blocks of 14 storey apartments, 2 blocks of 3 storey strata landed houses and 1 block of 2 storey strata landed houses. This project is designed by DP Architects Pte Ltd and it is being developed by Oxley Serangoon Pte Ltd. The total site area of this project is 27,583 sq m and it is expected to be completed in 2024 (TOP). There will be 1052 units, with the smallest being a 1-bedroom apartment with an area of 474 sq ft and the largest a strata landed 5 bedroom apartment of 2357 sq ft. Listed below are some of the features that make Affinity so attractive. Completion Year: 2024