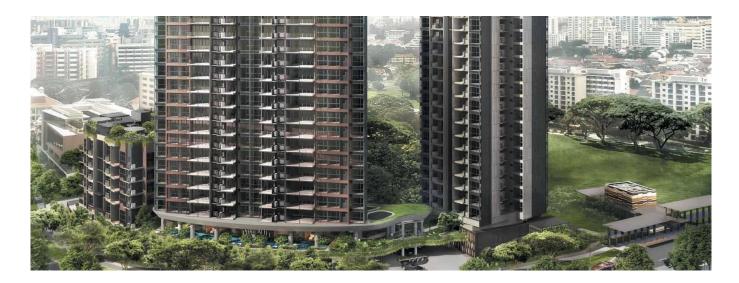

## USD 1373100.00

1200 gft T chambres

4 Exhibition results

 $\stackrel{ width}{ ext{$ ext{$\cdots$}}}$  3 salles de bains

3 qft superficie du 3 places pour

territoire voitures

Nestled in the heart of Mattar road, The Antares lights up the tranquil neighbourhood with its contemporary and timeless architectural designs. Comprising of four blocks of a total of 265 apartments ranging from 1- to 4-bedroom apartments, it offers respite for those looking to disconnect from the daily hustle and bustle of city life. At the same time, it is able to satisfy the needs and desires of modern urbanites with its close proximity to the city centre. Like a true alpha star, it simply shines. expected date of completion: 2025