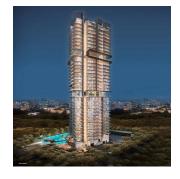

## Espada At St Thomas Walk

Émirats arabes unis, Dubaï, Dubaï, St Thomas Walk, 48, 238126,

results

2 Exhibition

② 2 planchers ② 2 qft superficie du ② 2 places pour

4 chambres

territoire voitures

Espada is a freehold condominium development located at 48 Saint Thomas Walk. Located in District 9 and minutes' walk to Somerset MRT Station, it comprises of 232 units in a 32-storey tower.