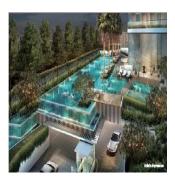

## Espada At St Thomas Walk

Émirats arabes unis, Dubaï, Dubaï, St Thomas Walk, 48, 238126,

results

2 Exhibition

② 2 planchers ② 2 qft superficie du ② 2 places pour

4 chambres

territoire voitures

Espada is a freehold condominium development located at 48 Saint Thomas Walk. Located in District 9 and minutes' walk to Somerset MRT Station, it comprises of 232 units in a 32-storey tower.