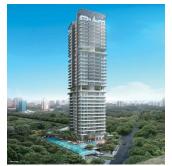

## Espada At St Thomas Walk

Émirats arabes unis, Dubaï, Dubaï, St Thomas Walk, 48, 238126,

results

2 Exhibition

② 2 planchers ② 2 qft superficie du ② 2 places pour

4 chambres

territoire voitures

Espada is a freehold condominium development located at 48 Saint Thomas Walk. Located in District 9 and minutes' walk to Somerset MRT Station, it comprises of 232 units in a 32-storey tower.