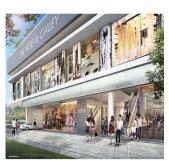

## Freehold Mixed Development At The Rise

Émirats arabes unis, Dubaï, Dubaï, Oxley Rise, , ,

1195 qft 12 chambres

6 Exhibition

⊕ 6 salles de bains

results

territoire voitures

The Rise at Oxley is a freehold mixed development located at 71 Oxley Rise, Singapore 238698 in District 09. This development comprises of 29 commercial units and 120 residential units, with layouts ranging from one to four bedroom and penthouses. TOP is estimated to be obtained in 2022.