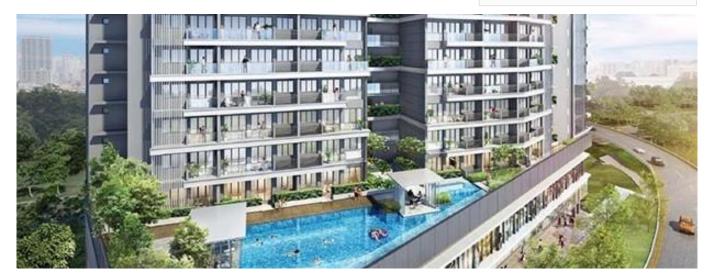

## Freehold Mixed Development At The Rise

Émirats arabes unis, Dubaï, Dubaï, Oxley Rise, , ,

1195 qft 12 chambres

6 Exhibition

⊕ 6 salles de bains

results

territoire voitures

The Rise at Oxley is a freehold mixed development located at 71 Oxley Rise, Singapore 238698 in District 09. This development comprises of 29 commercial units and 120 residential units, with layouts ranging from one to four bedroom and penthouses. TOP is estimated to be obtained in 2022.