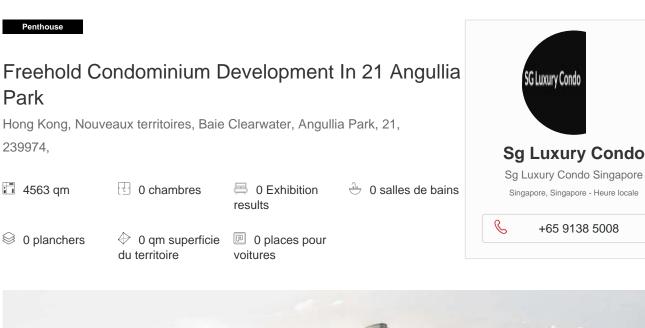

Penthouse

Park

239974,

4563 qm

TwentyOne Angullia Park is a freehold condominium development located at 21 Angullia Park District 09, Singapore, developed by Y Developments Private Limited and TCRE Partners, near to Orchard MRT station. completed in 2014, it comprises 54 units. It is located in the vicinity of Orchard View and The Paterson Edge. Why Invest In TwentyOne Angullia Park? Being on the fringe of Singapore's main shopping street so everything you need is within really easy reach — fine dining or cosmopolitan food or local cafes, designer stores or the latest gadgets; the Mount Elizabeth or Camden medical hubs. Near to The Orchard MRT station; serving both the North-South and the future Thomson-East Coast MRT lines. Only 5 stops to museums; galleries, theatres; parks like Gardens by the Bay, and the Raffles & Marina Bay Financial Districts. The TwentyOne Angullia Park location is close to the embassy belt. As for schools, the Paterson campus of the ISS International School is right across Paterson Road.